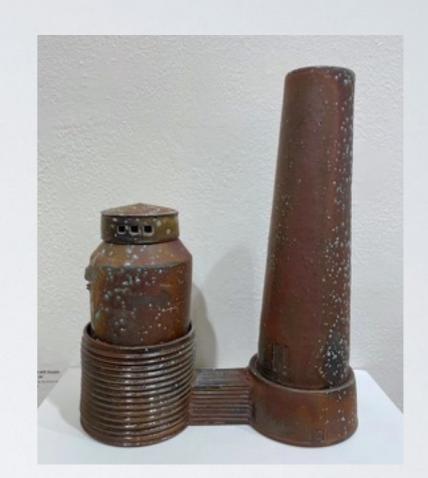

Double-lidded Jar (merge) \$210 Lidded Jar (sold)

Large Jar \$290 Smokestack Vase with Double Lidded Jar (#5) \$500 Rectangular Pinch Form (sold)

Diamond-shaped Vase \$170 Diamond-shaped Vase \$150 Square Bottle \$225 Pitcher \$175 Variety of Mugs (sold)