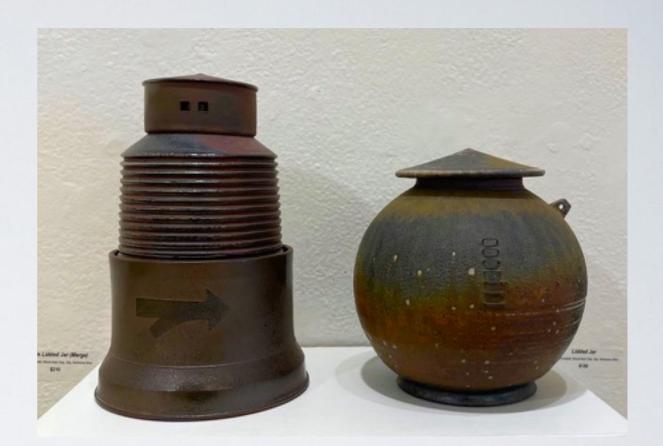

Double-lidded Jar (merge) \$210 Lidded Jar (sold)

Large Jar \$290 Smokestack Vase with Double Lidded Jar (#5) \$500 Rectangular Pinch Form (sold)

Diamond-shaped Vase \$170 Diamond-shaped Vase \$150 Square Bottle \$225 Pitcher \$175 Variety of Mugs (sold)