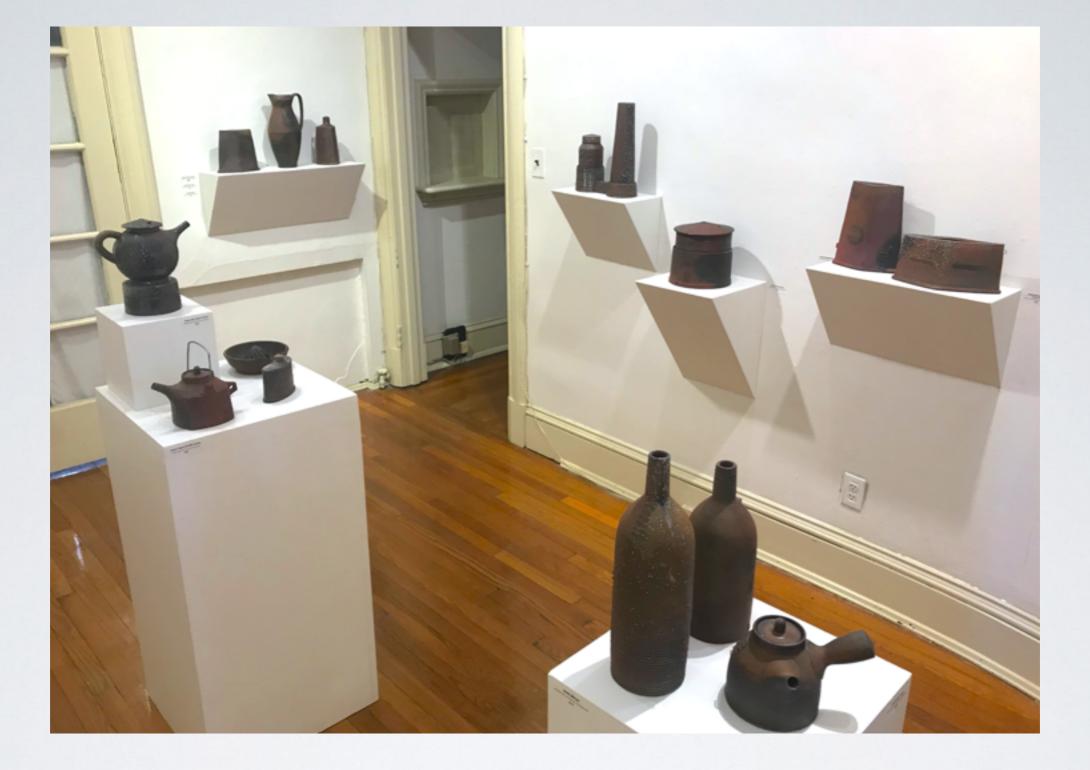

January 12-February 26, 2022

Diamond-shaped Vase \$170 Pitcher \$175 Triangle Bottle \$195

Detail of Diamond-shaped Vase

Side-Handle Teapot \$270 Bottle (merge) \$170 Bottle (E,8) \$ 170

Details from Teapot and Bottle (Merge)

Teapot with Lidded Jar Base \$450 Square Teapot with Wire Handle \$270 Kidney-Shaped Bottle \$165

Teapot with Lidded Jar Base \$450 Juicer \$67

Double Lidded Jar \$350

Diamond-Shaped Vase (tall with ladder) \$170 Diamond-Shaped Vase (double arrow) \$190

Double-lidded Jar (merge) \$210 Lidded Jar (sold)

Large Jar \$290 Smokestack Vase with Double Lidded Jar (#5) \$500 Rectangular Pinch Form (sold)

Diamond-shaped Vase \$170 Diamond-shaped Vase \$150 Square Bottle \$225 Pitcher \$175 Variety of Mugs (sold)