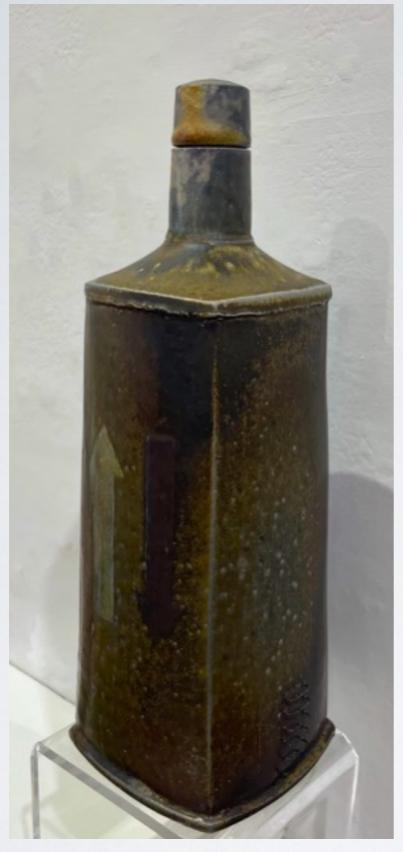

Pitcher \$175
Diamond-shaped Vase (Ladder) \$170
Diamond-shaped Vase \$150

Four-sided Bottle (double arrow) \$225 Square Bowl (sold)

Pitcher \$175 Diamond-shaped Bottles \$170, \$165, \$175

Long Rectangular Pinch Form \$110 Rectangular Pinch Form \$90

Pitcher \$175 Diamond-shaped Bottles \$170, \$165, \$175

Teapots
#6 \$270
Flat Bottom \$270
Merge \$270
Fluted Teapot \$270

#6 \$270 Merge \$270

Teapots
#6 \$270
Flat Bottom \$270
Merge \$270
Fluted Teapot \$270