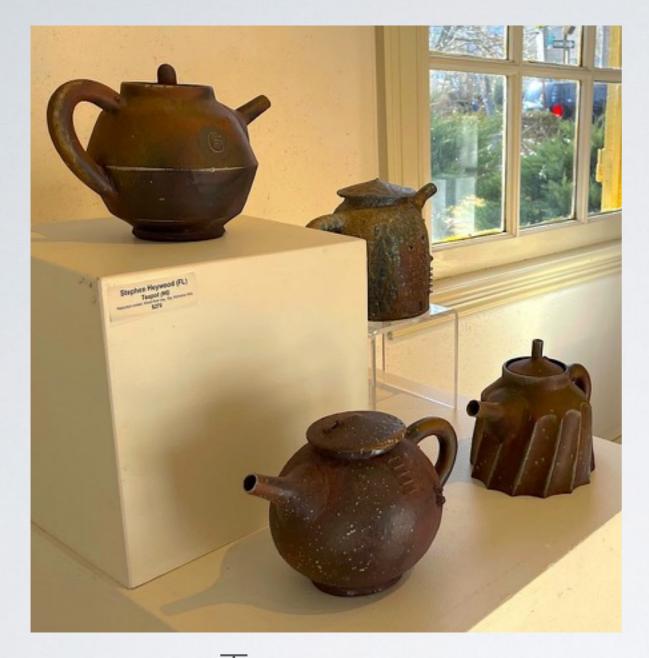

Pitcher \$175 Diamond-shaped Bottles \$170, \$165, \$175

Teapots
#6 \$270
Flat Bottom \$270
Merge \$270
Fluted Teapot \$270

#6 \$270 Merge \$270

Teapots
#6 \$270
Flat Bottom \$270
Merge \$270
Fluted Teapot \$270