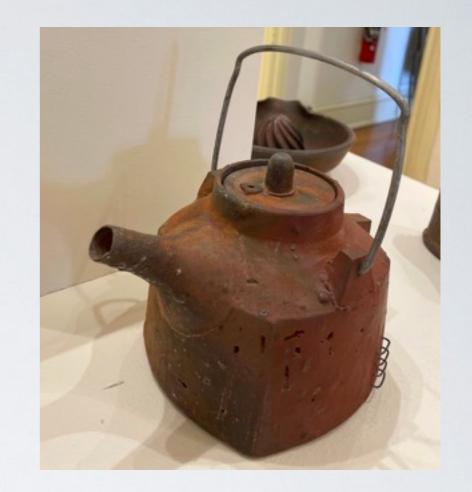

Teapot with Lidded Jar Base \$450 Square Teapot with Wire Handle \$270 Kidney-Shaped Bottle \$165

Teapot with Lidded Jar Base \$450 Juicer \$67

Double Lidded Jar \$350

Diamond-Shaped Vase (tall with ladder) \$170 Diamond-Shaped Vase (double arrow) \$190