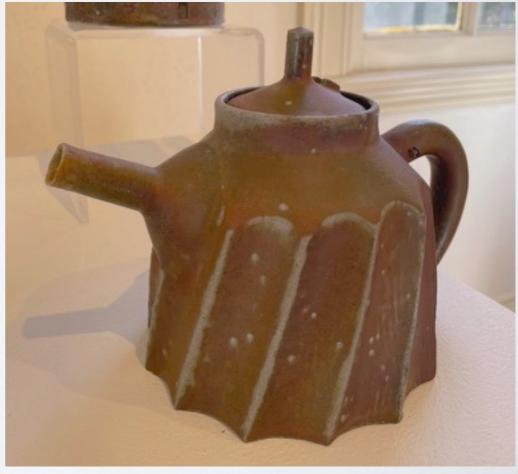

Pitcher \$175 Diamond-shaped Bottles \$170, \$165, \$175

Teapots
#6 \$270
Flat Bottom \$270
Merge \$270
Fluted Teapot \$270

#6 \$270 Merge \$270

Teapots
#6 \$270
Flat Bottom \$270
Merge \$270
Fluted Teapot \$270