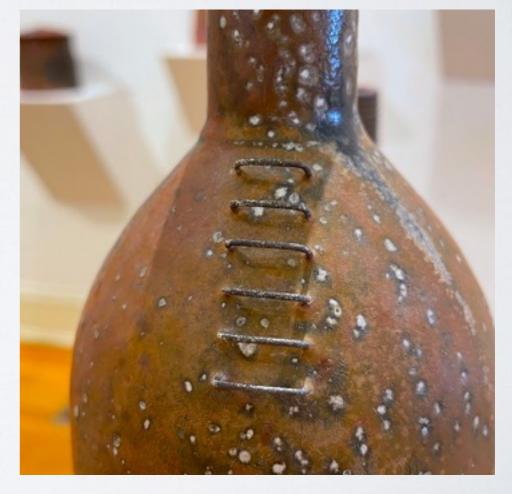

Teapot with Lidded Jar Base \$450 Square Teapot with Wire Handle \$270 Kidney-Shaped Bottle \$165

Teapot with Lidded Jar Base \$450 Juicer \$67

Double Lidded Jar \$350

Diamond-Shaped Vase (tall with ladder) \$170 Diamond-Shaped Vase (double arrow) \$190