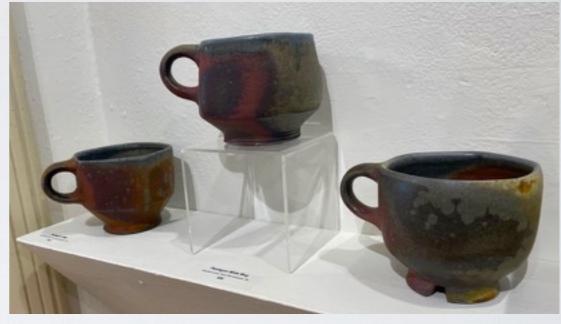

Double-lidded Jar (merge) \$210 Lidded Jar (sold)

Large Jar \$290 Smokestack Vase with Double Lidded Jar (#5) \$500 Rectangular Pinch Form (sold)

Diamond-shaped Vase \$170 Diamond-shaped Vase \$150 Square Bottle \$225 Pitcher \$175 Variety of Mugs (sold)