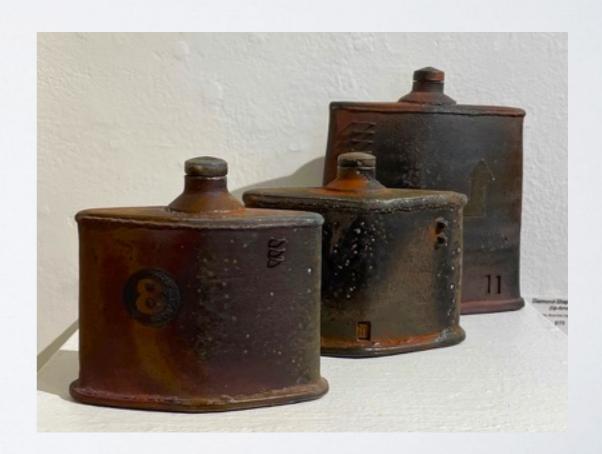

Pitcher \$175
Diamond-shaped Vase (Ladder) \$170
Diamond-shaped Vase \$150

Four-sided Bottle (double arrow) \$225 Square Bowl (sold)

Pitcher \$175 Diamond-shaped Bottles \$170, \$165, \$175

Long Rectangular Pinch Form \$110 Rectangular Pinch Form \$90

Pitcher \$175 Diamond-shaped Bottles \$170, \$165, \$175

Teapots
#6 \$270
Flat Bottom \$270
Merge \$270
Fluted Teapot \$270

#6 \$270 Merge \$270

Teapots
#6 \$270
Flat Bottom \$270
Merge \$270
Fluted Teapot \$270