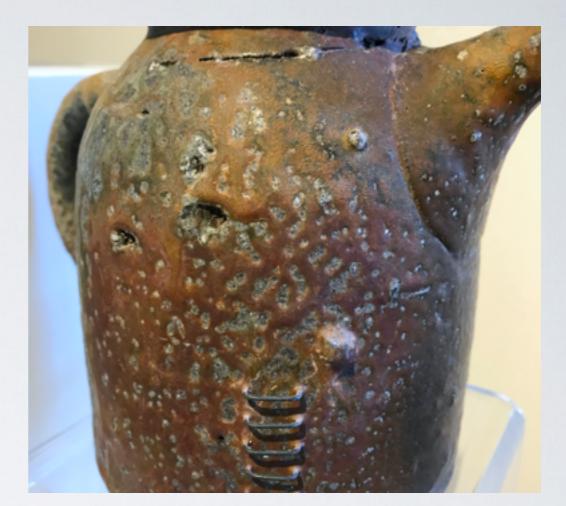

Pitcher \$175 Diamond-shaped Bottles \$170, \$165, \$175

Teapots
#6 \$270
Flat Bottom \$270
Merge \$270
Fluted Teapot \$270

#6 \$270 Merge \$270

Teapots
#6 \$270
Flat Bottom \$270
Merge \$270
Fluted Teapot \$270