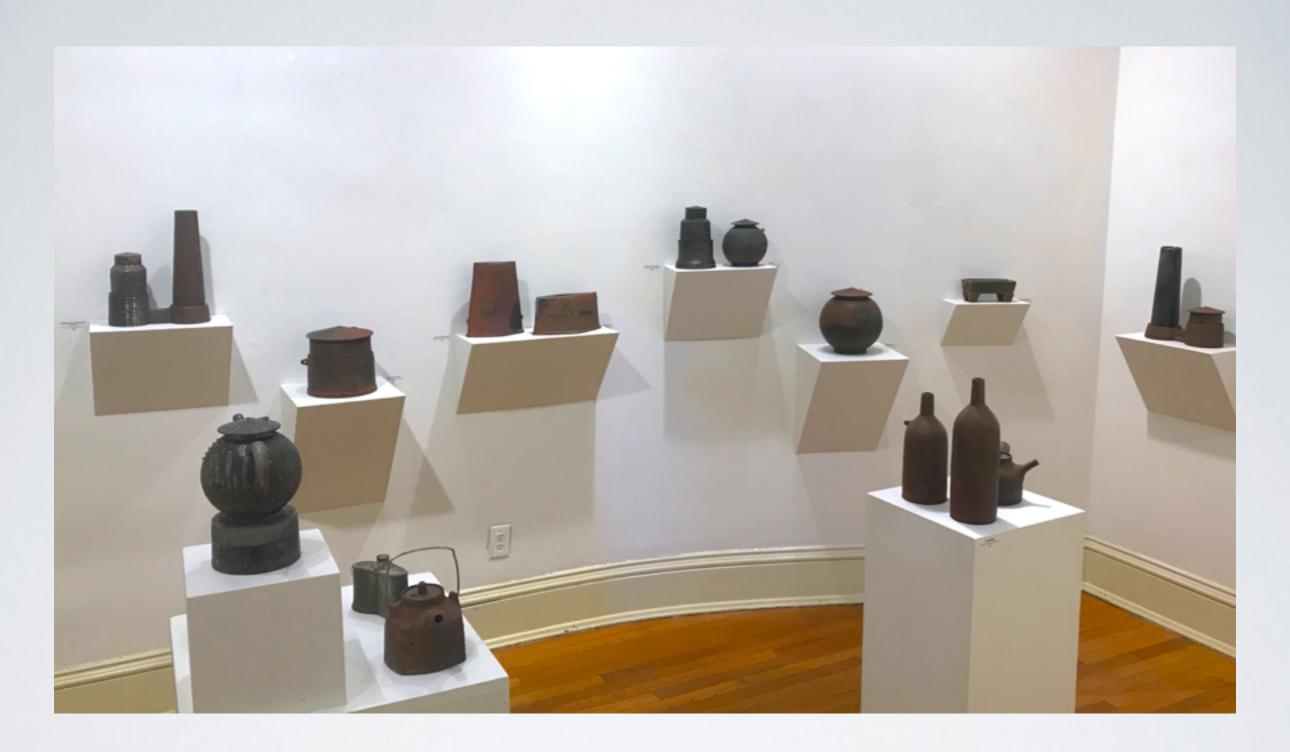

Double-lidded Jar (merge) \$210 Lidded Jar (sold)

Large Jar \$290 Smokestack Vase with Double Lidded Jar (#5) \$500 Rectangular Pinch Form (sold)

Diamond-shaped Vase \$170 Diamond-shaped Vase \$150 Square Bottle \$225 Pitcher \$175 Variety of Mugs (sold)