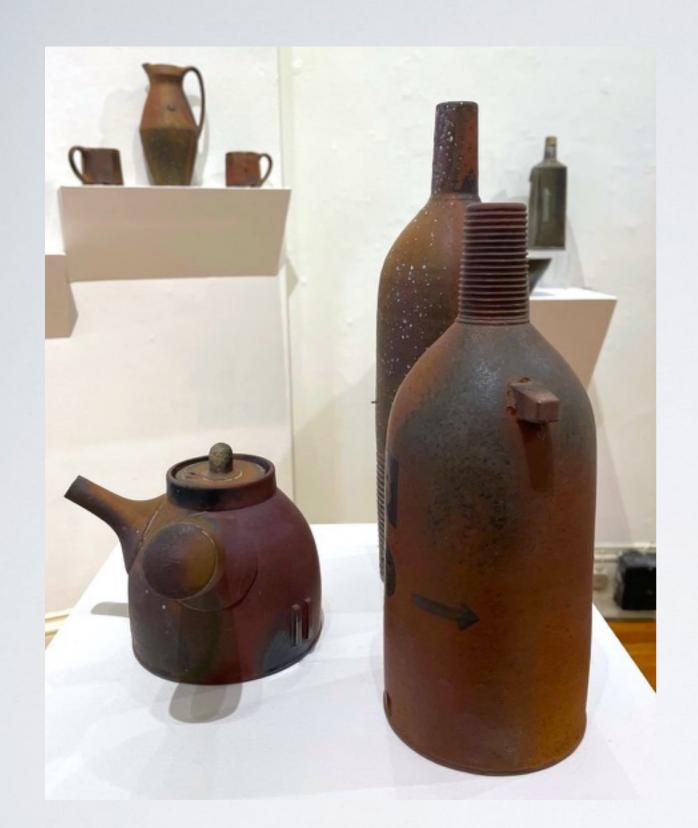

January 12-February 26, 2022

Diamond-shaped Vase \$170 Pitcher \$175 Triangle Bottle \$195

Detail of Diamond-shaped Vase

Side-Handle Teapot \$270 Bottle (merge) \$170 Bottle (E,8) \$ 170

Details from Teapot and Bottle (Merge)

Pitcher \$175 Diamond-shaped Bottles \$170, \$165, \$175

Teapots
#6 \$270
Flat Bottom \$270
Merge \$270
Fluted Teapot \$270

#6 \$270 Merge \$270

Teapots
#6 \$270
Flat Bottom \$270
Merge \$270
Fluted Teapot \$270