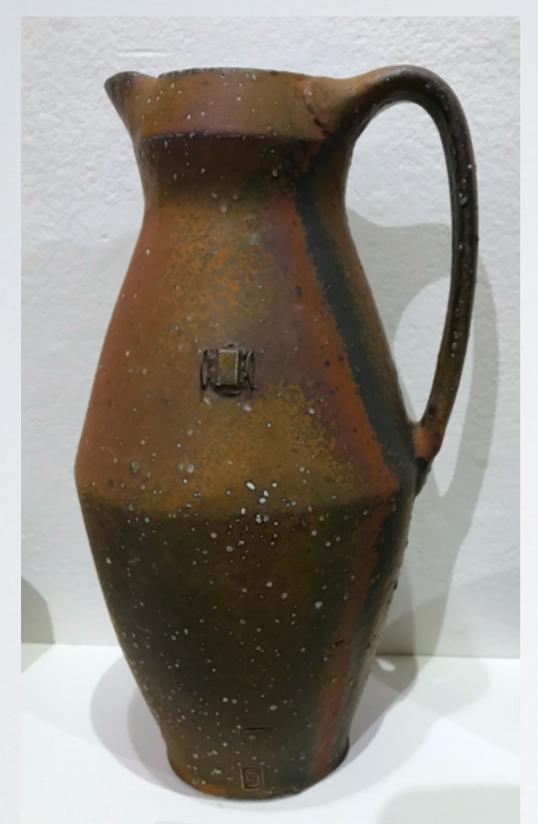

Double-lidded Jar (merge) \$210 Lidded Jar (sold)

Large Jar \$290 Smokestack Vase with Double Lidded Jar (#5) \$500 Rectangular Pinch Form (sold)

Diamond-shaped Vase \$170 Diamond-shaped Vase \$150 Square Bottle \$225 Pitcher \$175 Variety of Mugs (sold)

Pitcher \$175
Diamond-shaped Vase (Ladder) \$170
Diamond-shaped Vase \$150

Four-sided Bottle (double arrow) \$225 Square Bowl (sold)

Pitcher \$175 Diamond-shaped Bottles \$170, \$165, \$175

Long Rectangular Pinch Form \$110 Rectangular Pinch Form \$90

Pitcher \$175 Diamond-shaped Bottles \$170, \$165, \$175

Teapots
#6 \$270
Flat Bottom \$270
Merge \$270
Fluted Teapot \$270

#6 \$270 Merge \$270

Teapots
#6 \$270
Flat Bottom \$270
Merge \$270
Fluted Teapot \$270