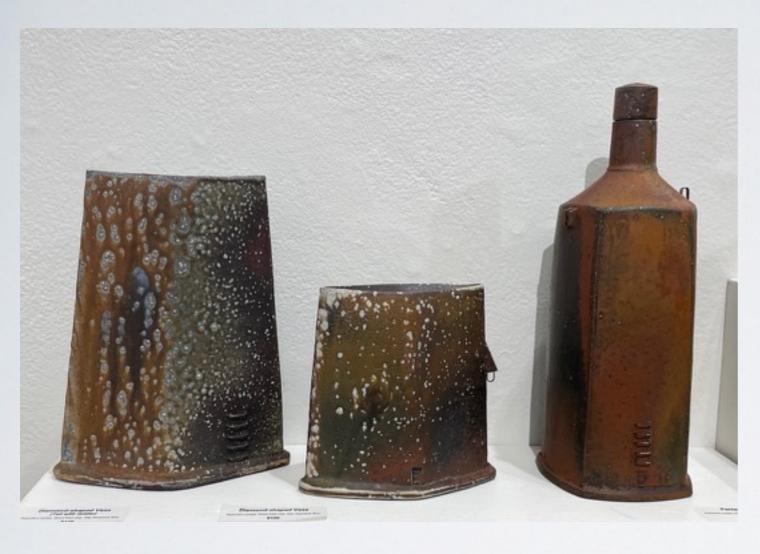

Double-lidded Jar (merge) \$210 Lidded Jar (sold)

Large Jar \$290 Smokestack Vase with Double Lidded Jar (#5) \$500 Rectangular Pinch Form (sold)

Diamond-shaped Vase \$170 Diamond-shaped Vase \$150 Square Bottle \$225 Pitcher \$175 Variety of Mugs (sold)

Pitcher \$175
Diamond-shaped Vase (Ladder) \$170
Diamond-shaped Vase \$150

Four-sided Bottle (double arrow) \$225 Square Bowl (sold)

Pitcher \$175 Diamond-shaped Bottles \$170, \$165, \$175

Long Rectangular Pinch Form \$110 Rectangular Pinch Form \$90