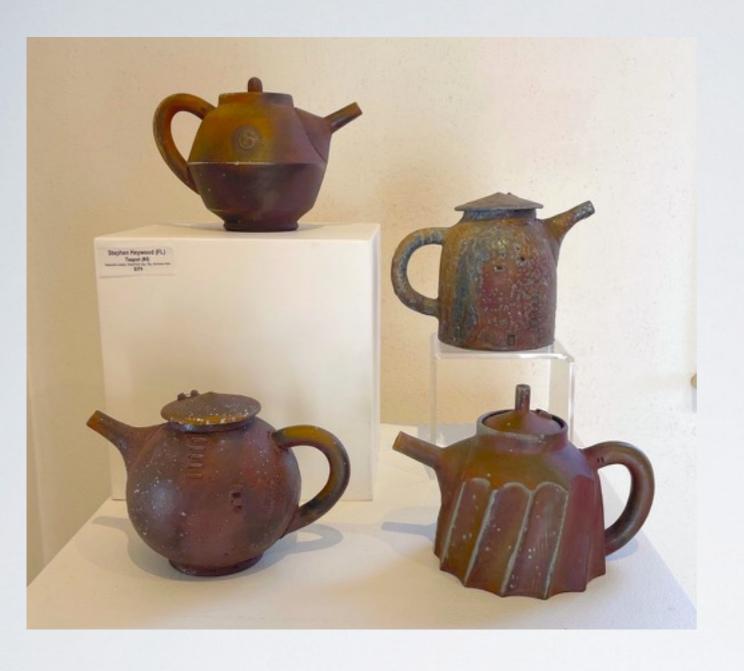

Pitcher \$175 Diamond-shaped Bottles \$170, \$165, \$175

Teapots
#6 \$270
Flat Bottom \$270
Merge \$270
Fluted Teapot \$270

#6 \$270 Merge \$270

Teapots
#6 \$270
Flat Bottom \$270
Merge \$270
Fluted Teapot \$270