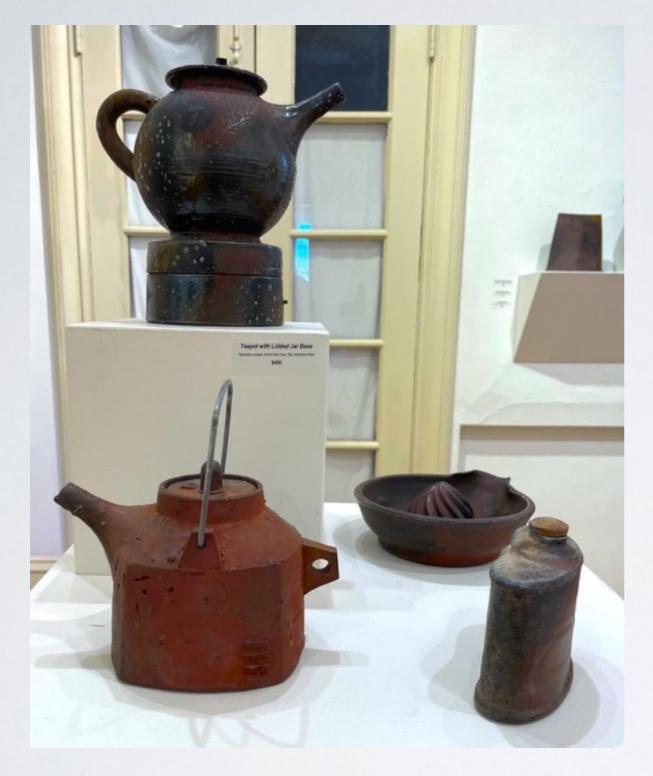

Teapot with Lidded Jar Base \$450 Square Teapot with Wire Handle \$270 Kidney-Shaped Bottle \$165

Teapot with Lidded Jar Base \$450 Juicer \$67

Double Lidded Jar \$350

Diamond-Shaped Vase (tall with ladder) \$170 Diamond-Shaped Vase (double arrow) \$190