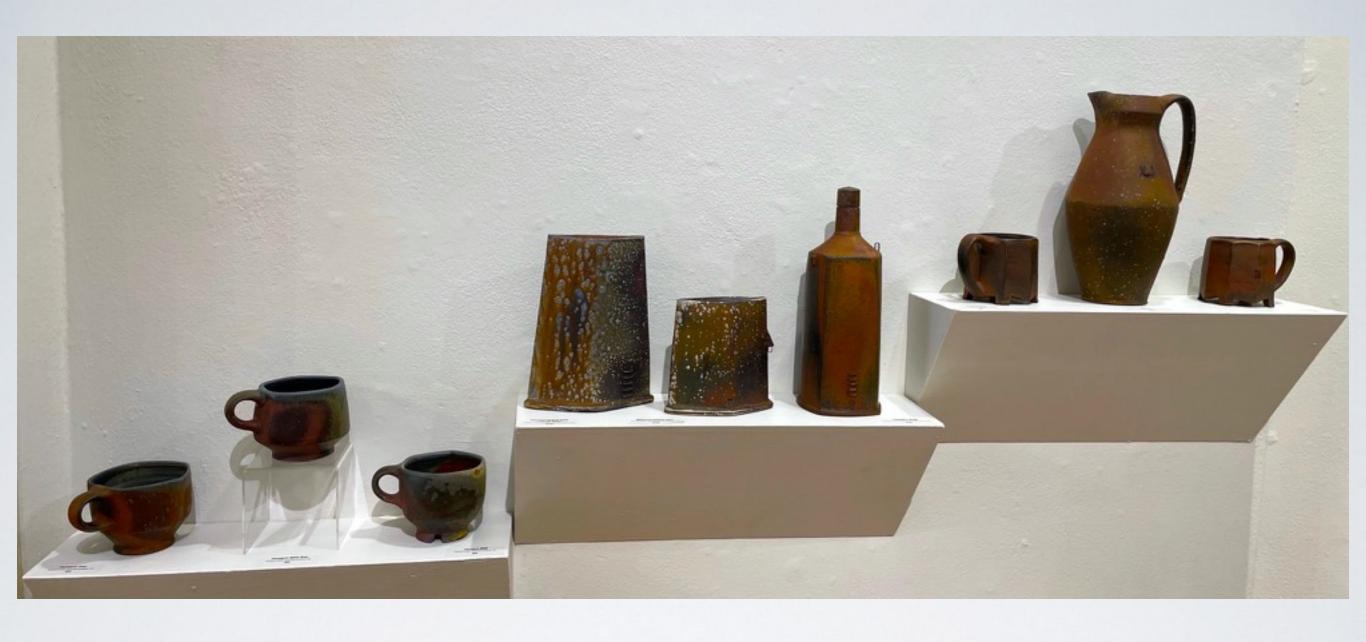

Double-lidded Jar (merge) \$210 Lidded Jar (sold)

Large Jar \$290 Smokestack Vase with Double Lidded Jar (#5) \$500 Rectangular Pinch Form (sold)

Diamond-shaped Vase \$170 Diamond-shaped Vase \$150 Square Bottle \$225 Pitcher \$175 Variety of Mugs (sold)

Pitcher \$175
Diamond-shaped Vase (Ladder) \$170
Diamond-shaped Vase \$150

Four-sided Bottle (double arrow) \$225 Square Bowl (sold)

Pitcher \$175 Diamond-shaped Bottles \$170, \$165, \$175

Long Rectangular Pinch Form \$110 Rectangular Pinch Form \$90