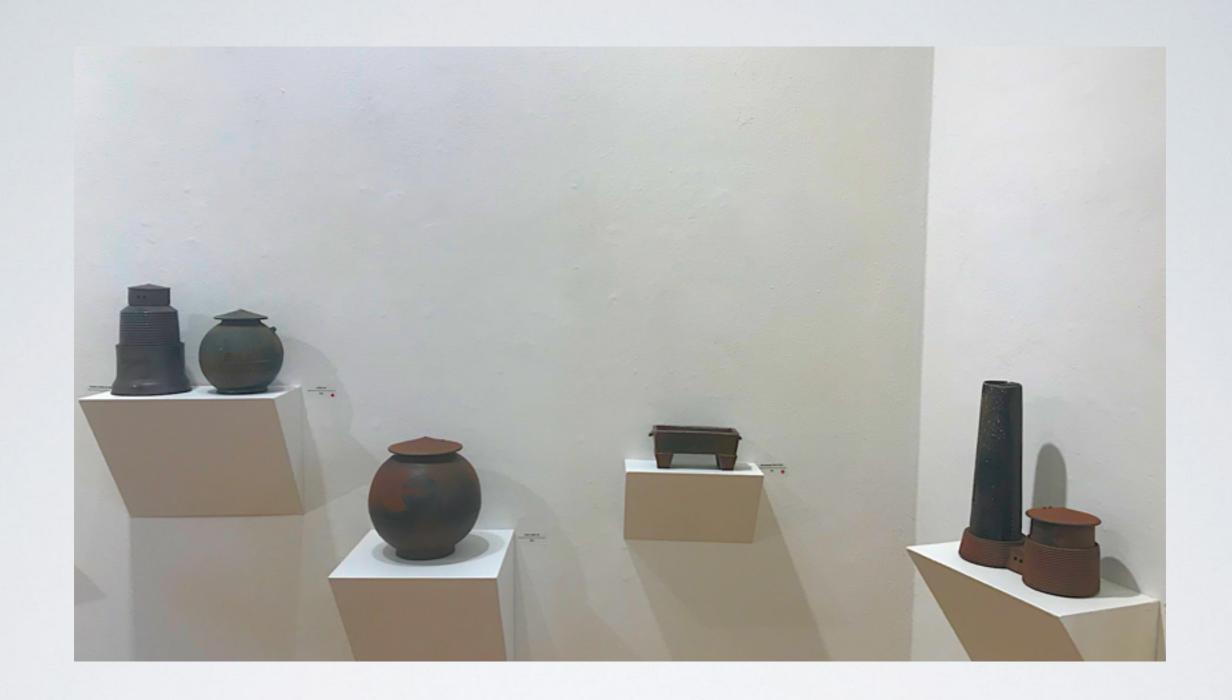

Double-lidded Jar (merge) \$210 Lidded Jar (sold)

Large Jar \$290 Smokestack Vase with Double Lidded Jar (#5) \$500 Rectangular Pinch Form (sold)

Diamond-shaped Vase \$170 Diamond-shaped Vase \$150 Square Bottle \$225 Pitcher \$175 Variety of Mugs (sold)