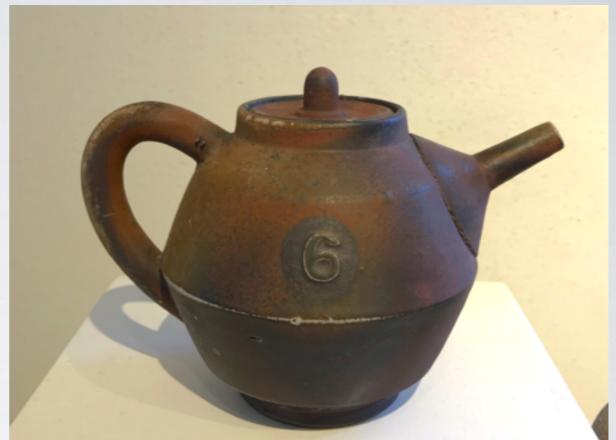

Pitcher \$175 Diamond-shaped Bottles \$170, \$165, \$175

Teapots
#6 \$270
Flat Bottom \$270
Merge \$270
Fluted Teapot \$270

#6 \$270 Merge \$270

Teapots
#6 \$270
Flat Bottom \$270
Merge \$270
Fluted Teapot \$270