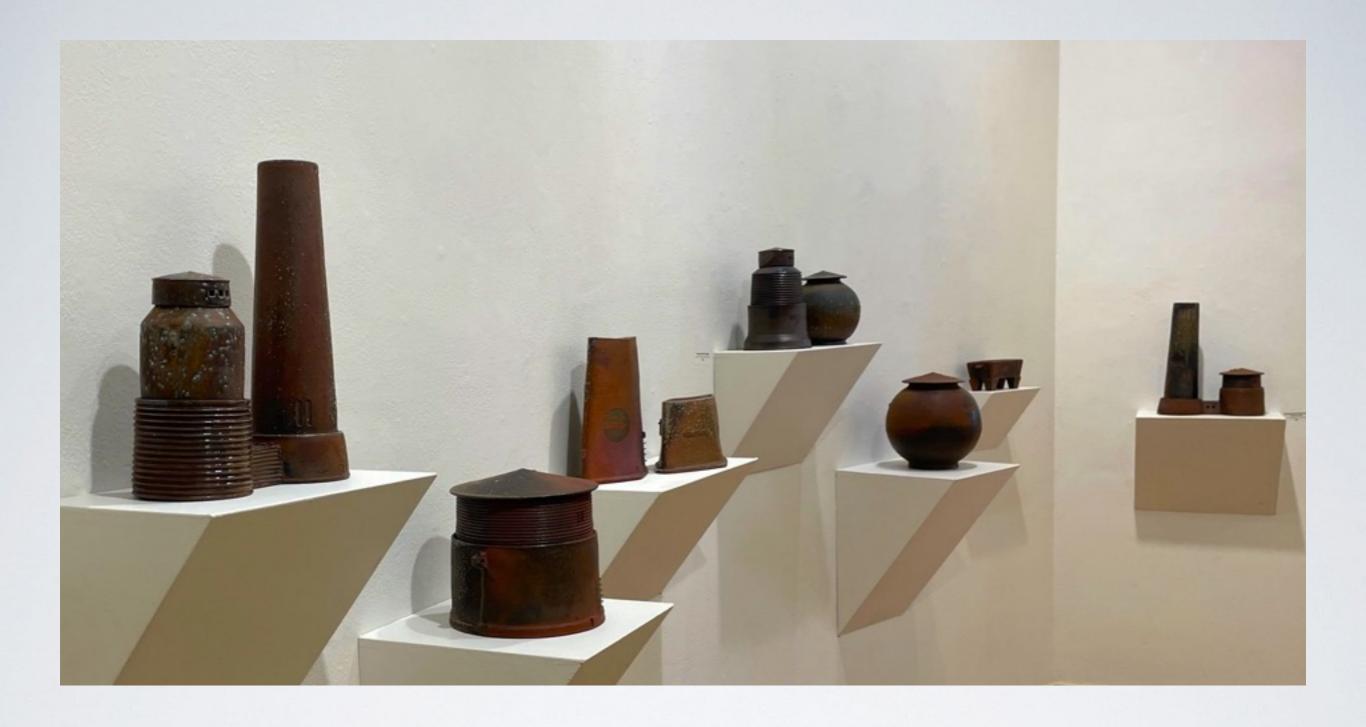

Double-lidded Jar (merge) \$210 Lidded Jar (sold)

Large Jar \$290 Smokestack Vase with Double Lidded Jar (#5) \$500 Rectangular Pinch Form (sold)

Diamond-shaped Vase \$170 Diamond-shaped Vase \$150 Square Bottle \$225 Pitcher \$175 Variety of Mugs (sold)

Pitcher \$175
Diamond-shaped Vase (Ladder) \$170
Diamond-shaped Vase \$150

Four-sided Bottle (double arrow) \$225 Square Bowl (sold)

Pitcher \$175 Diamond-shaped Bottles \$170, \$165, \$175

Long Rectangular Pinch Form \$110 Rectangular Pinch Form \$90