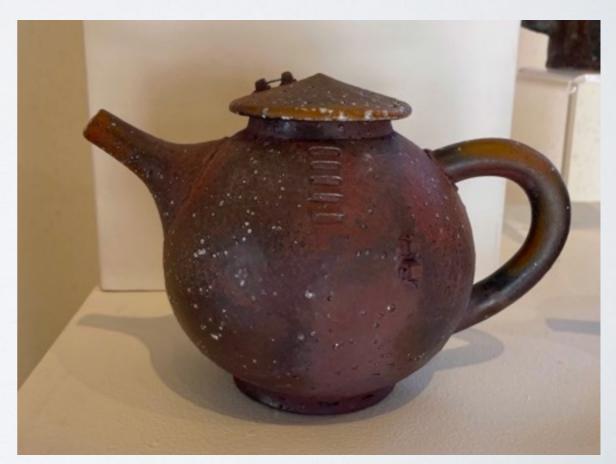

Pitcher \$175 Diamond-shaped Bottles \$170, \$165, \$175

Teapots
#6 \$270
Flat Bottom \$270
Merge \$270
Fluted Teapot \$270

#6 \$270 Merge \$270

Teapots
#6 \$270
Flat Bottom \$270
Merge \$270
Fluted Teapot \$270