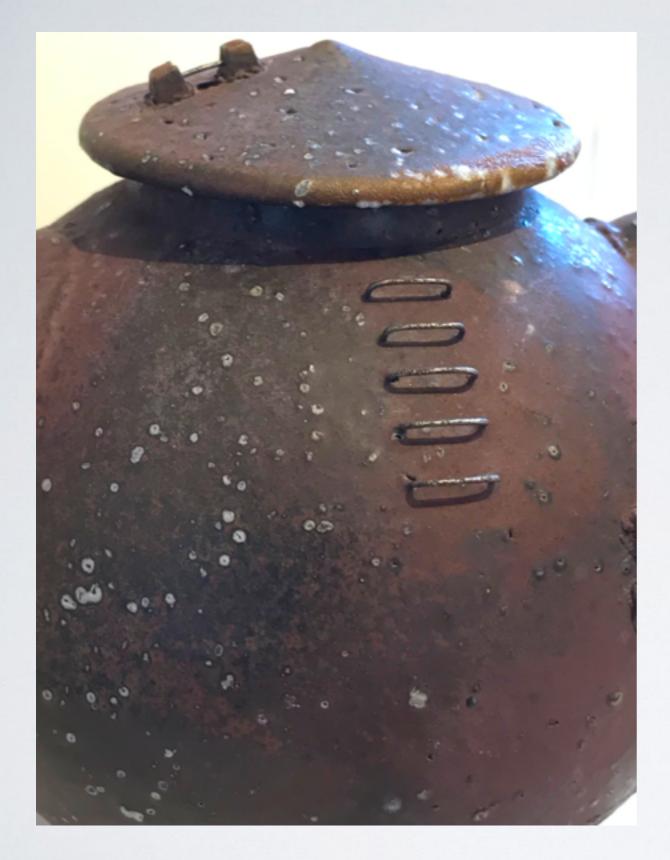

Pitcher \$175 Diamond-shaped Bottles \$170, \$165, \$175

Teapots
#6 \$270
Flat Bottom \$270
Merge \$270
Fluted Teapot \$270

#6 \$270 Merge \$270

Teapots
#6 \$270
Flat Bottom \$270
Merge \$270
Fluted Teapot \$270