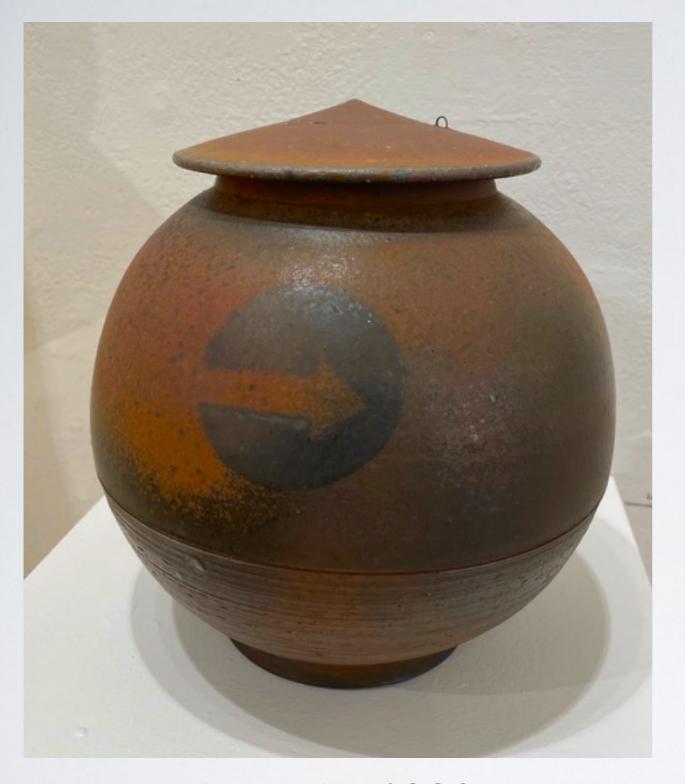

Teapot with Lidded Jar Base \$450 Square Teapot with Wire Handle \$270 Kidney-Shaped Bottle \$165

Teapot with Lidded Jar Base \$450 Juicer \$67

Double Lidded Jar \$350

Diamond-Shaped Vase (tall with ladder) \$170 Diamond-Shaped Vase (double arrow) \$190