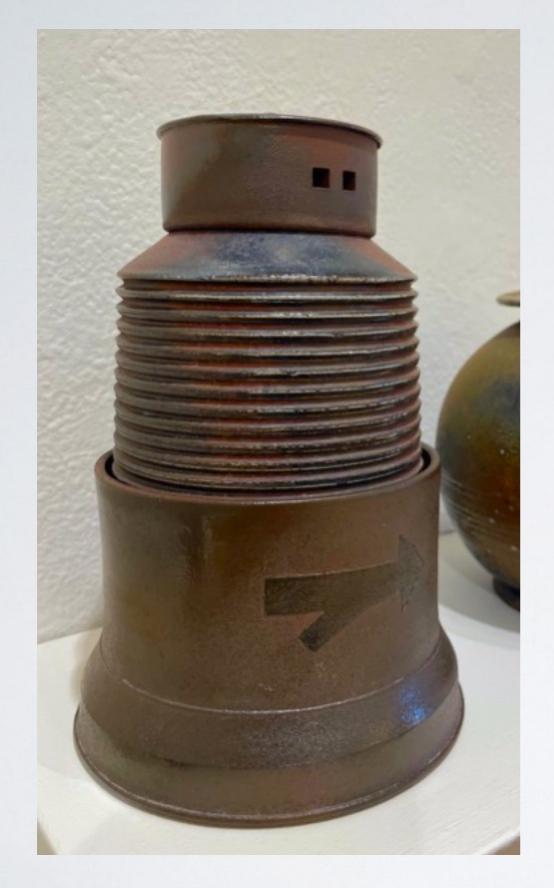

Double-lidded Jar (merge) \$210 Lidded Jar (sold)

Large Jar \$290 Smokestack Vase with Double Lidded Jar (#5) \$500 Rectangular Pinch Form (sold)

Diamond-shaped Vase \$170 Diamond-shaped Vase \$150 Square Bottle \$225 Pitcher \$175 Variety of Mugs (sold)