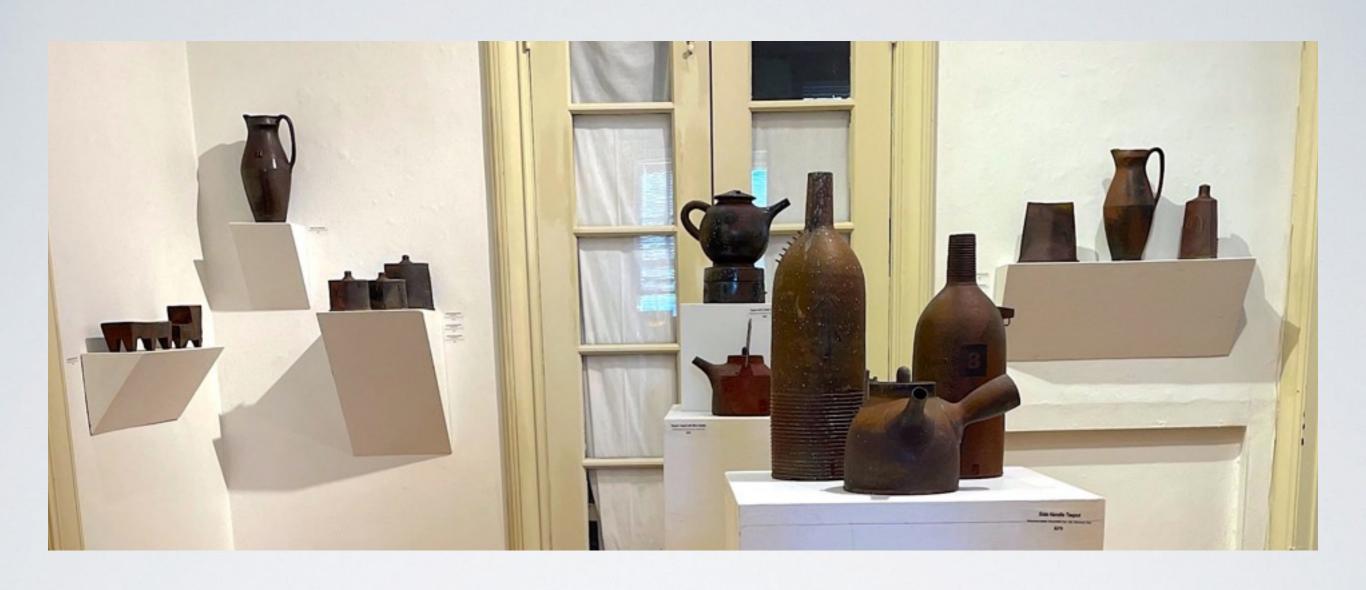

Double-lidded Jar (merge) \$210 Lidded Jar (sold)

Large Jar \$290 Smokestack Vase with Double Lidded Jar (#5) \$500 Rectangular Pinch Form (sold)

Diamond-shaped Vase \$170 Diamond-shaped Vase \$150 Square Bottle \$225 Pitcher \$175 Variety of Mugs (sold)

Pitcher \$175
Diamond-shaped Vase (Ladder) \$170
Diamond-shaped Vase \$150

Four-sided Bottle (double arrow) \$225 Square Bowl (sold)

Pitcher \$175 Diamond-shaped Bottles \$170, \$165, \$175

Long Rectangular Pinch Form \$110 Rectangular Pinch Form \$90

Pitcher \$175 Diamond-shaped Bottles \$170, \$165, \$175

Teapots
#6 \$270
Flat Bottom \$270
Merge \$270
Fluted Teapot \$270

#6 \$270 Merge \$270

Teapots
#6 \$270
Flat Bottom \$270
Merge \$270
Fluted Teapot \$270