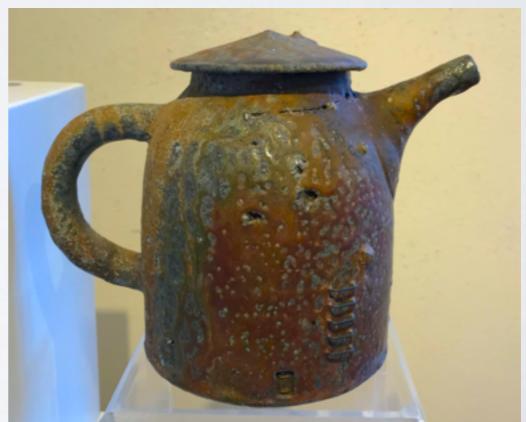

January 12-February 26, 2022

Diamond-shaped Vase \$170 Pitcher \$175 Triangle Bottle \$195

Detail of Diamond-shaped Vase

Side-Handle Teapot \$270 Bottle (merge) \$170 Bottle (E,8) \$ 170

Details from Teapot and Bottle (Merge)