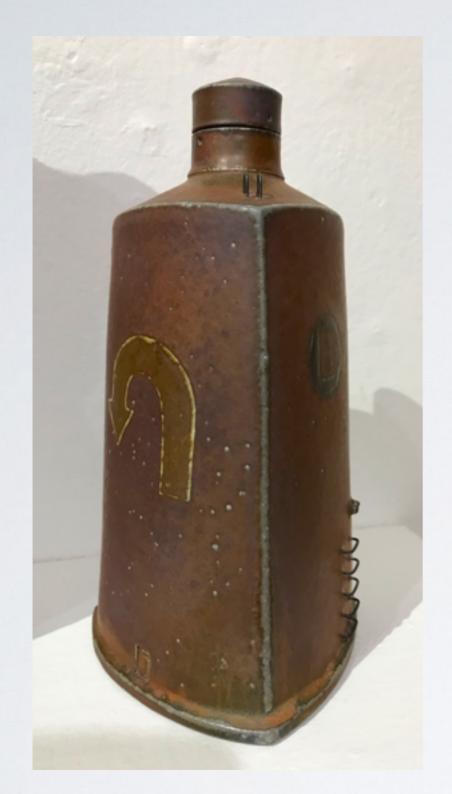

Pitcher \$175
Diamond-shaped Vase (Ladder) \$170
Diamond-shaped Vase \$150

Four-sided Bottle (double arrow) \$225 Square Bowl (sold)

Pitcher \$175 Diamond-shaped Bottles \$170, \$165, \$175

Long Rectangular Pinch Form \$110 Rectangular Pinch Form \$90