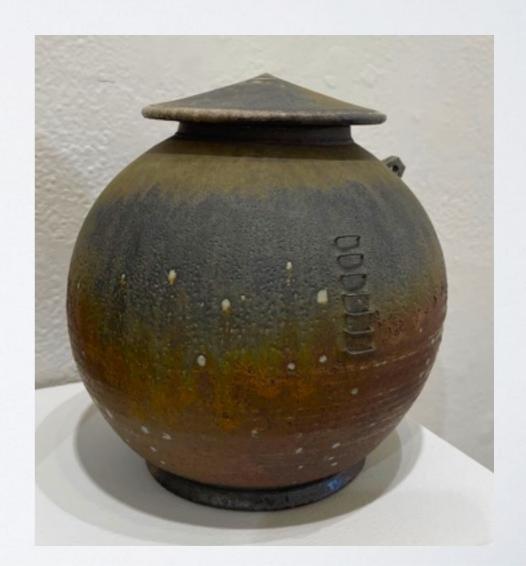

Double-lidded Jar (merge) \$210 Lidded Jar (sold)

Large Jar \$290 Smokestack Vase with Double Lidded Jar (#5) \$500 Rectangular Pinch Form (sold)

Diamond-shaped Vase \$170 Diamond-shaped Vase \$150 Square Bottle \$225 Pitcher \$175 Variety of Mugs (sold)