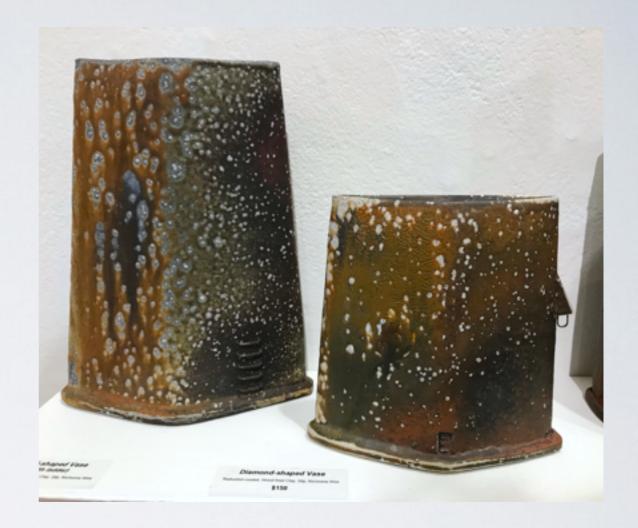

January 12-February 26, 2022

Diamond-shaped Vase \$170 Pitcher \$175 Triangle Bottle \$195

Detail of Diamond-shaped Vase

Side-Handle Teapot \$270 Bottle (merge) \$170 Bottle (E,8) \$ 170

Details from Teapot and Bottle (Merge)

Double-lidded Jar (merge) \$210 Lidded Jar (sold)

Large Jar \$290 Smokestack Vase with Double Lidded Jar (#5) \$500 Rectangular Pinch Form (sold)

Diamond-shaped Vase \$170 Diamond-shaped Vase \$150 Square Bottle \$225 Pitcher \$175 Variety of Mugs (sold)

Pitcher \$175
Diamond-shaped Vase (Ladder) \$170
Diamond-shaped Vase \$150

Four-sided Bottle (double arrow) \$225 Square Bowl (sold)

Pitcher \$175 Diamond-shaped Bottles \$170, \$165, \$175

Long Rectangular Pinch Form \$110 Rectangular Pinch Form \$90