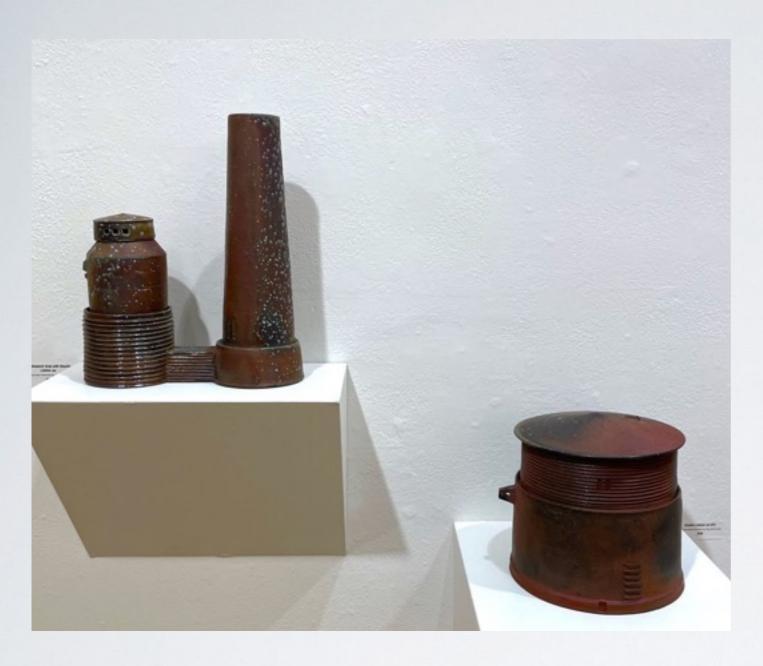

Double-lidded Jar (merge) \$210 Lidded Jar (sold)

Large Jar \$290 Smokestack Vase with Double Lidded Jar (#5) \$500 Rectangular Pinch Form (sold)

Diamond-shaped Vase \$170 Diamond-shaped Vase \$150 Square Bottle \$225 Pitcher \$175 Variety of Mugs (sold)