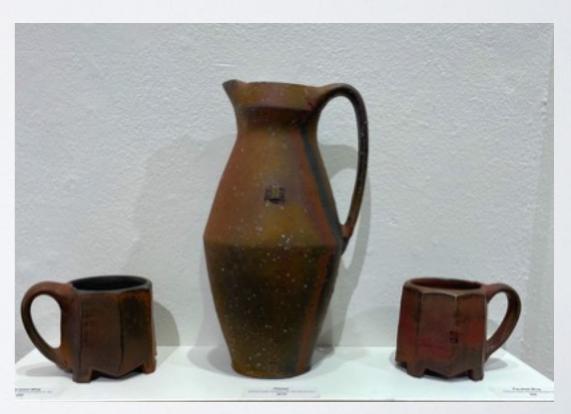

Double-lidded Jar (merge) \$210 Lidded Jar (sold)

Large Jar \$290 Smokestack Vase with Double Lidded Jar (#5) \$500 Rectangular Pinch Form (sold)

Diamond-shaped Vase \$170 Diamond-shaped Vase \$150 Square Bottle \$225 Pitcher \$175 Variety of Mugs (sold)

Pitcher \$175
Diamond-shaped Vase (Ladder) \$170
Diamond-shaped Vase \$150

Four-sided Bottle (double arrow) \$225 Square Bowl (sold)

Pitcher \$175 Diamond-shaped Bottles \$170, \$165, \$175

Long Rectangular Pinch Form \$110 Rectangular Pinch Form \$90