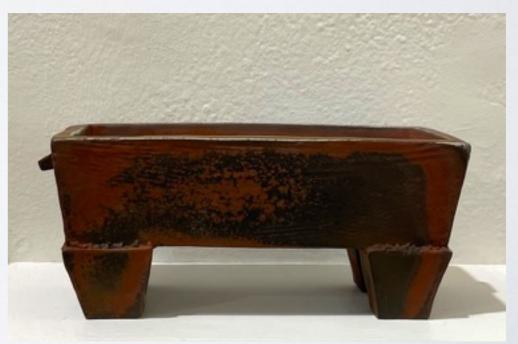

Pitcher \$175
Diamond-shaped Vase (Ladder) \$170
Diamond-shaped Vase \$150

Four-sided Bottle (double arrow) \$225 Square Bowl (sold)

Pitcher \$175 Diamond-shaped Bottles \$170, \$165, \$175

Long Rectangular Pinch Form \$110 Rectangular Pinch Form \$90