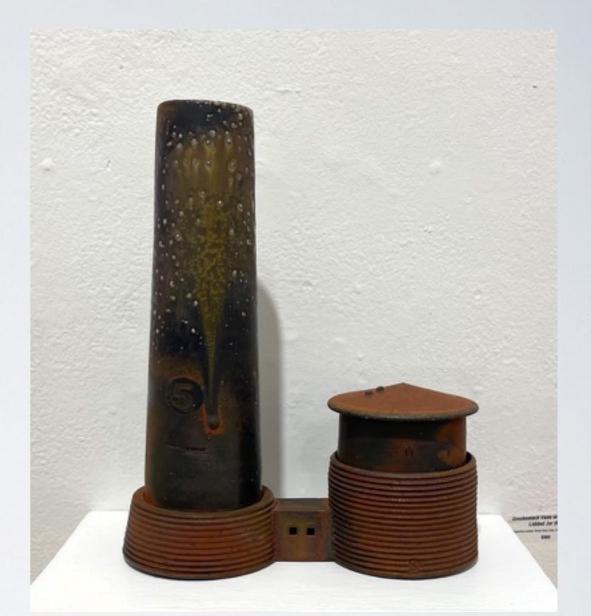

Double-lidded Jar (merge) \$210 Lidded Jar (sold)

Large Jar \$290 Smokestack Vase with Double Lidded Jar (#5) \$500 Rectangular Pinch Form (sold)

Diamond-shaped Vase \$170 Diamond-shaped Vase \$150 Square Bottle \$225 Pitcher \$175 Variety of Mugs (sold)