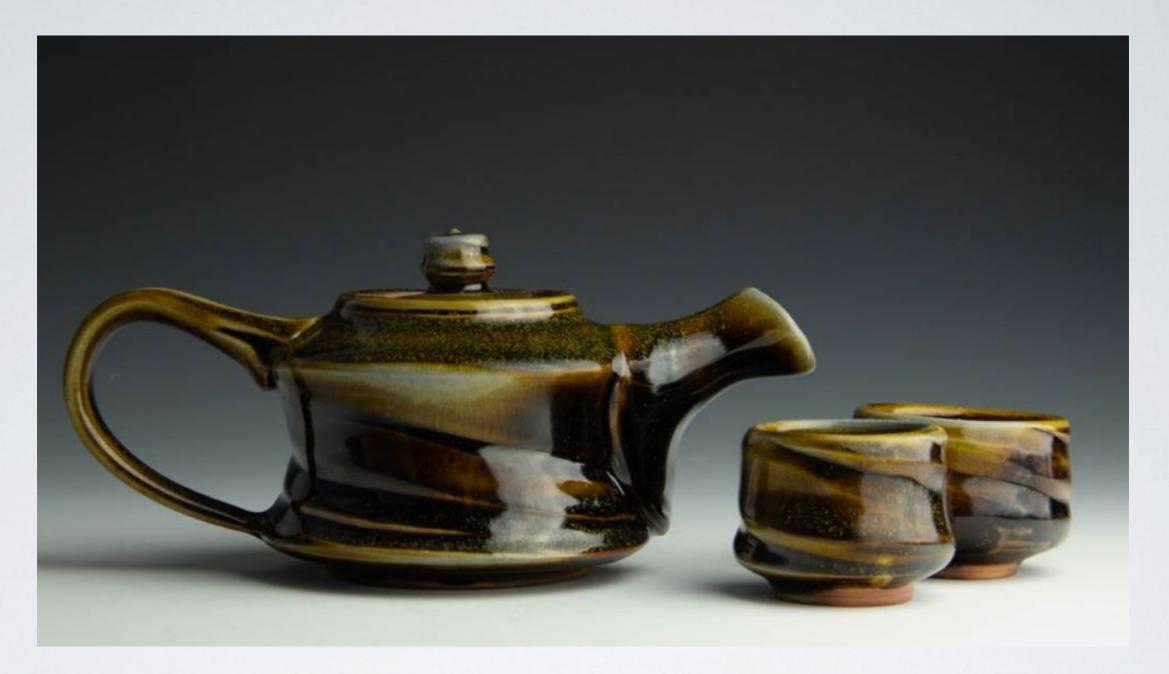

#### AMY SONG

Temmuko Tea Set
Wood-fired Stoneware
8x4x4 inches (teapot)
\$200

### AMY SONG

Tea Set
Wood-fired Stoneware
8x4x4 inches (teapot)
\$200