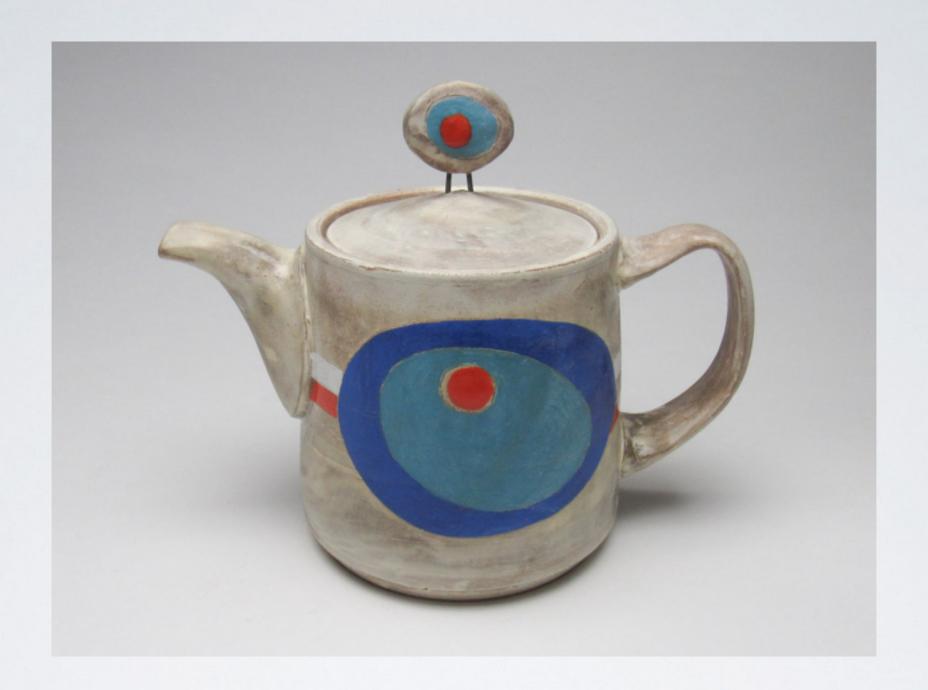

### LISA GIULIANI

**Ovals** 

Earthenware, Terra Sig and Glaze 6.x8x4 inches (Sold)