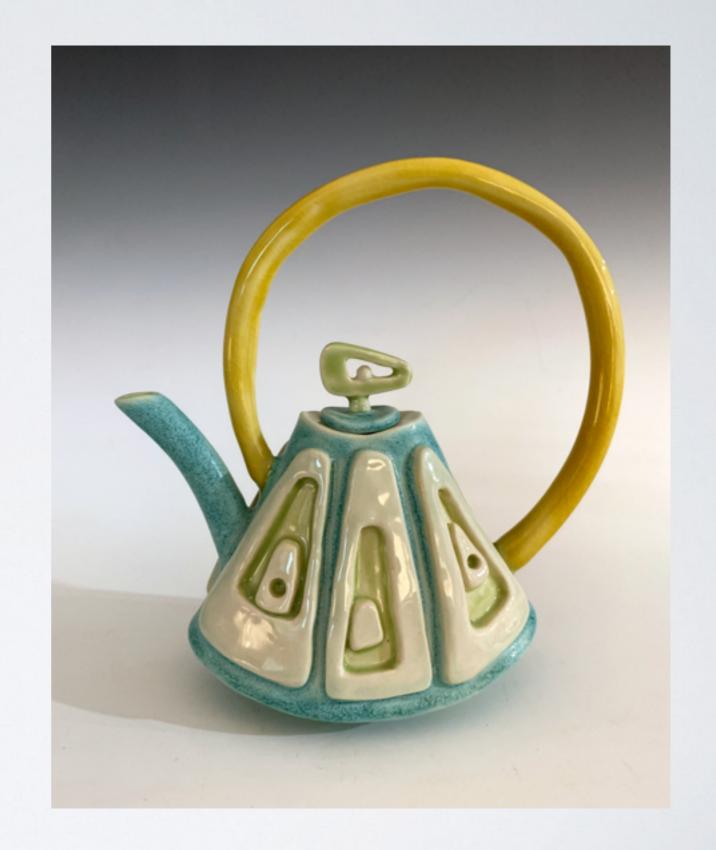

### ANNE BOWEN

Tropical Waters
Soda-fired Stoneware

8x8x6 inches



#### SAMANTHA BRIEGEL

Sequined Mermaid Teapot Porcelain, Glaze and Luster 7.5×10×6 inches



### WES BROWN

Teapot

Iron-rich clay, reduction fired

6x10x7.5 inches

### TIM CARR

Teapot
Clay and Glaze
12×8.5×14.5 inches
\$700



### HORACIO CASILLAS



Cathedral Teapot
Clay, Slip, Underglaze and Glaze
7.25×7×6 inches
\$175





#### CYNTHIA DEITCH

Aladdin's Lamp
Porcelain and Glaze
6×9×6 inches
\$170



### BEVERLY FETTERMAN

Teapot with Grog
B-mix and Grog
9×16×6 inches
\$160

## BEVERLY FETTERMAN

Texture Teapot
Porcelain and Glaze
9x7.5x5.5 inches
\$120



## BEVERLY FETTERMAN

**Crusty Teapot**Porcelain and Sodium Silicate

7x6.5x5 inches



## HEIDI FRANK

Mid-Mod Steeper
Clay and Glaze
6.5×3×7 inches
\$310



## YOSHI FUJII

Tea Set
Clay and Glaze
8x7.5x6 inches (teapot)
\$475





### LISA GIULIANI

**Ovals** 

Earthenware, Terra Sig and Glaze 6.x8x4 inches (Sold)

## LISA GIULIANI



## Mountains Earthenware, Terra Sig and Glaze 6.5×8×5 inches \$150





#### EUNKYUNG HAN

Walk in the Woods
Clay and Glaze
7x8x5 inches
(Sold)



### EUNKYUNG HAN

Sweet Swirling
Clay and Glaze
6×8×5 inches
\$200

## JASON HESS

**Teapot**Reduction Cooled Wood-fired
Stoneware

5x7x6 inches





### JASON HESS

**Teapot with Barrel Handle**Reduction Cooled Wood-fired Stoneware
6x7x6 inches

## JASON HESS

Teapot, Green and Gold
Reduction Cooled Wood-fired
Stoneware
6x7x6 inches
\$185



## STEVE HILTON

Teapot
Stoneware and Oxides
8×7.5×8.5 inches
\$1000





### STEVE HILTON

Black Teapot
Stoneware and Oxides