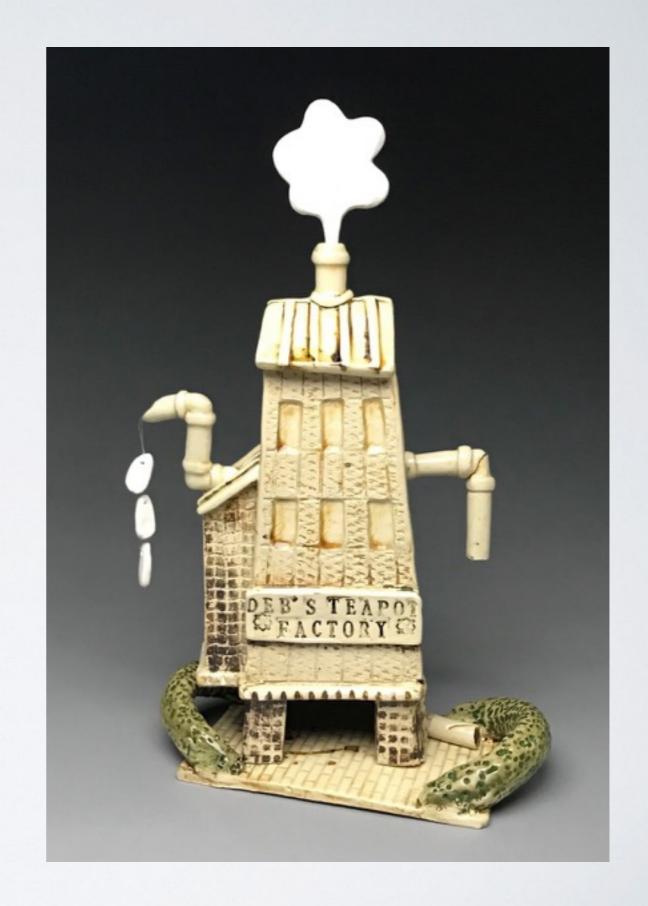

# CATHERINE JOANNY

Deb's Teapot Factory
Clay and Mixed Media
13x8x4 inches
\$175