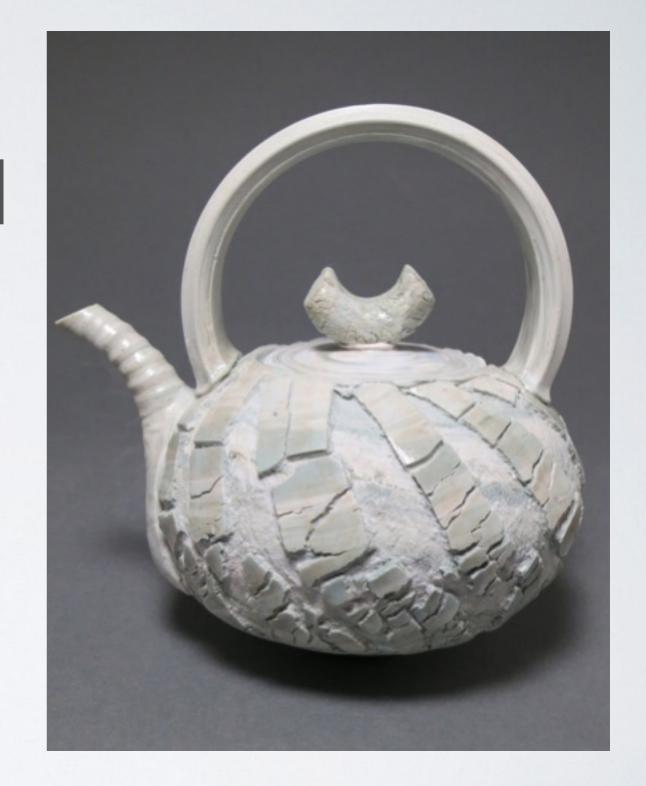

LESS

Side-Handled Teapot
Clay, Glaze and Cocobolo wood

7x9x5 inches





### ANNE BOWEN

Tropical Waters
Soda-fired Stoneware

8x8x6 inches



#### SAMANTHA BRIEGEL

Sequined Mermaid Teapot Porcelain, Glaze and Luster 7.5×10×6 inches



### WES BROWN

Teapot

Iron-rich clay, reduction fired

6x10x7.5 inches

### TIM CARR

Teapot
Clay and Glaze
12×8.5×14.5 inches
\$700



### HORACIO CASILLAS



Cathedral Teapot
Clay, Slip, Underglaze and Glaze
7.25×7×6 inches
\$175





#### CYNTHIA DEITCH

Aladdin's Lamp
Porcelain and Glaze
6×9×6 inches
\$170



### BEVERLY FETTERMAN

Teapot with Grog
B-mix and Grog
9×16×6 inches
\$160

## BEVERLY FETTERMAN

Texture Teapot
Porcelain and Glaze
9x7.5x5.5 inches
\$120



## BEVERLY FETTERMAN

**Crusty Teapot**Porcelain and Sodium Silicate

7x6.5x5 inches



## HEIDI FRANK

Mid-Mod Steeper
Clay and Glaze
6.5×3×7 inches
\$310



## YOSHI FUJII

Tea Set
Clay and Glaze
8x7.5x6 inches (teapot)
\$475





### LISA GIULIANI

**Ovals** 

Earthenware, Terra Sig and Glaze 6.x8x4 inches (Sold)

## LISA GIULIANI



## Mountains Earthenware, Terra Sig and Glaze 6.5×8×5 inches \$150





#### EUNKYUNG HAN

Walk in the Woods
Clay and Glaze
7x8x5 inches
(Sold)



### EUNKYUNG HAN

Sweet Swirling
Clay and Glaze
6×8×5 inches
\$200

## JASON HESS

**Teapot**Reduction Cooled Wood-fired
Stoneware

5x7x6 inches





### JASON HESS

**Teapot with Barrel Handle**Reduction Cooled Wood-fired Stoneware
6x7x6 inches

## JASON HESS

Teapot, Green and Gold
Reduction Cooled Wood-fired
Stoneware
6x7x6 inches
\$185



## STEVE HILTON

Teapot
Stoneware and Oxides
8×7.5×8.5