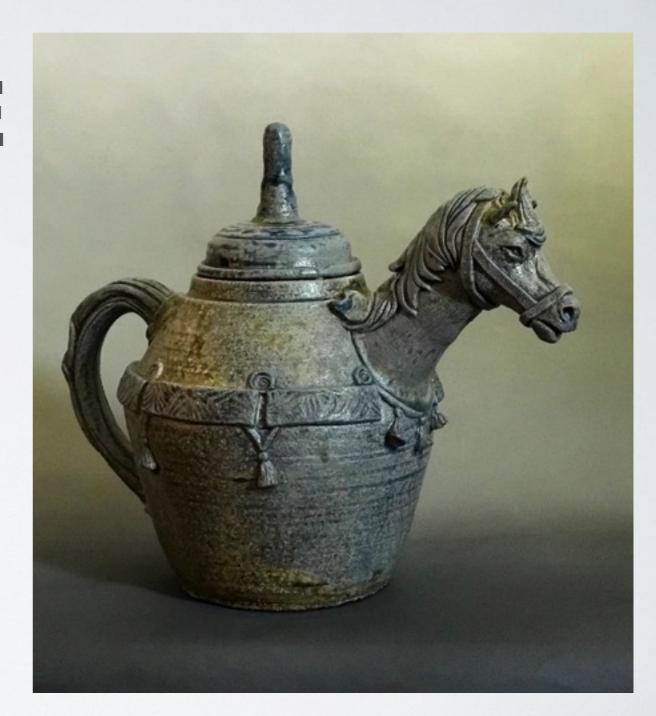

# CONSTANCE RANKIN

Horse Teapot
Wood-fired White Stoneware, Oxides
9×10.5×6 inches
\$600