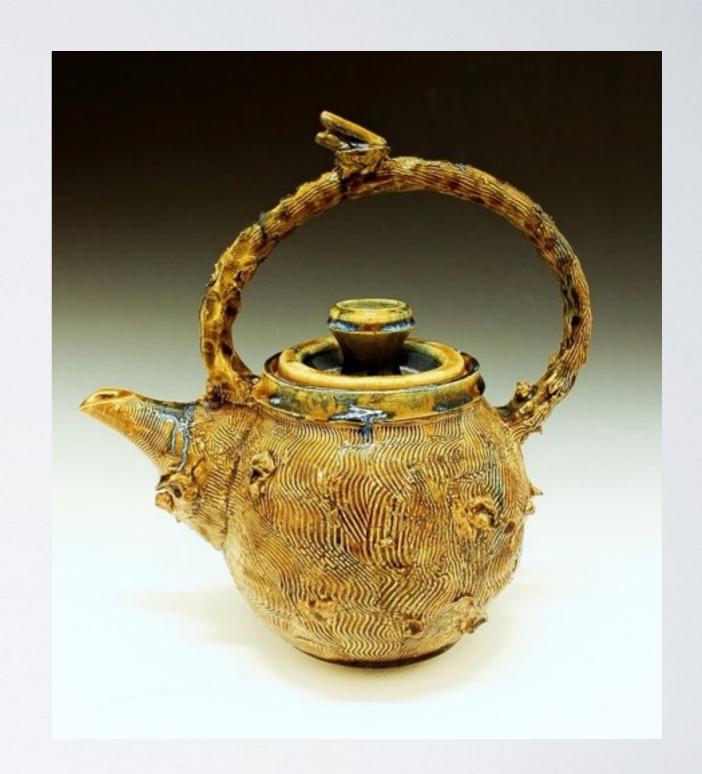

## JASON HESS

**Teapot**Reduction Cooled Wood-fired
Stoneware

5x7x6 inches

### JASON HESS

**Teapot with Barrel Handle**Reduction Cooled Wood-fired Stoneware
6x7x6 inches

## JASON HESS

Teapot, Green and Gold
Reduction Cooled Wood-fired
Stoneware
6x7x6 inches
\$185