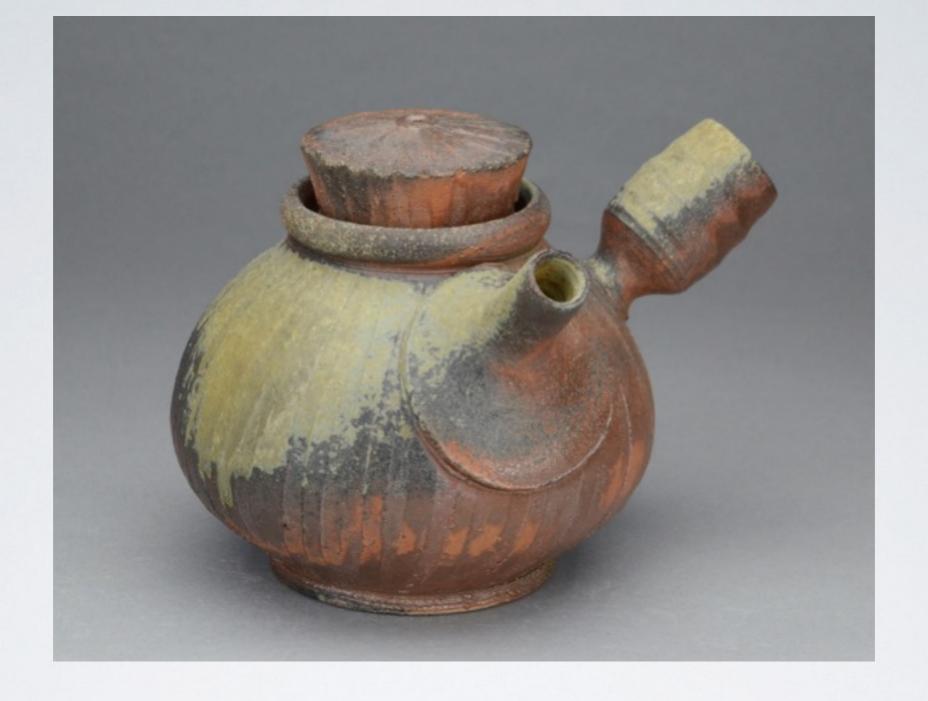

## JASON HESS

**Teapot**Reduction Cooled Wood-fired
Stoneware

5x7x6 inches

### JASON HESS

**Teapot with Barrel Handle**Reduction Cooled Wood-fired Stoneware
6x7x6 inches

## JASON HESS

Teapot, Green and Gold
Reduction Cooled Wood-fired
Stoneware
6x7x6 inches
\$185