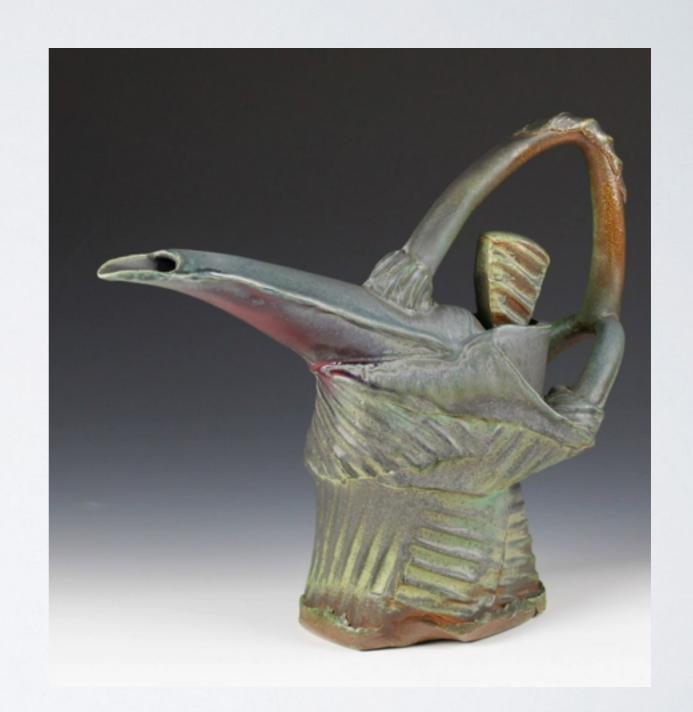

# T.R. STEINER

Terrestrial Fragments #3
Soda-Fired Stoneware
| | 1 × | 2 × 4.5 inches | \$300

# T.R. STEINER

Terra Phial
Soda-Fired Stoneware
13.5×14×4.5 inches
\$300

# T.R. STEINER

Ordivician's Cultch #3
Soda-Fired Stoneware
12×13×5.5 inches
(Sold)