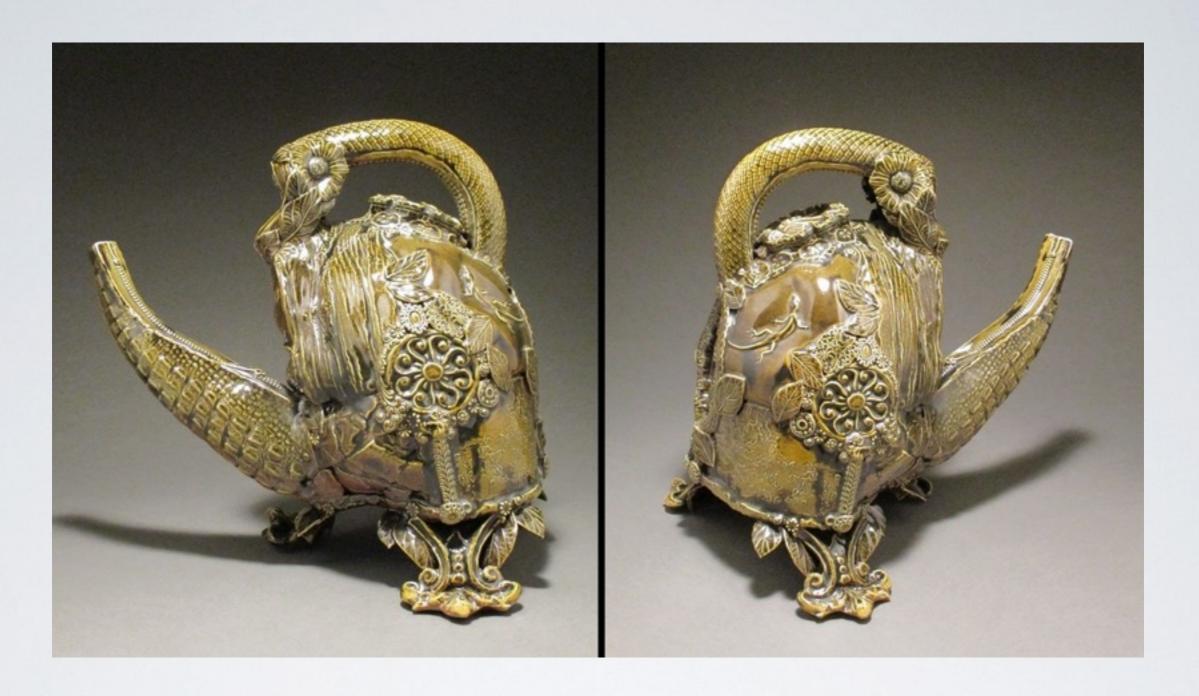

## HUEY HUCK LEE

The Dream of Making a Deal with Demon

Porcelain, Underglaze and Glaze

3.5×6.25×3.5 inches