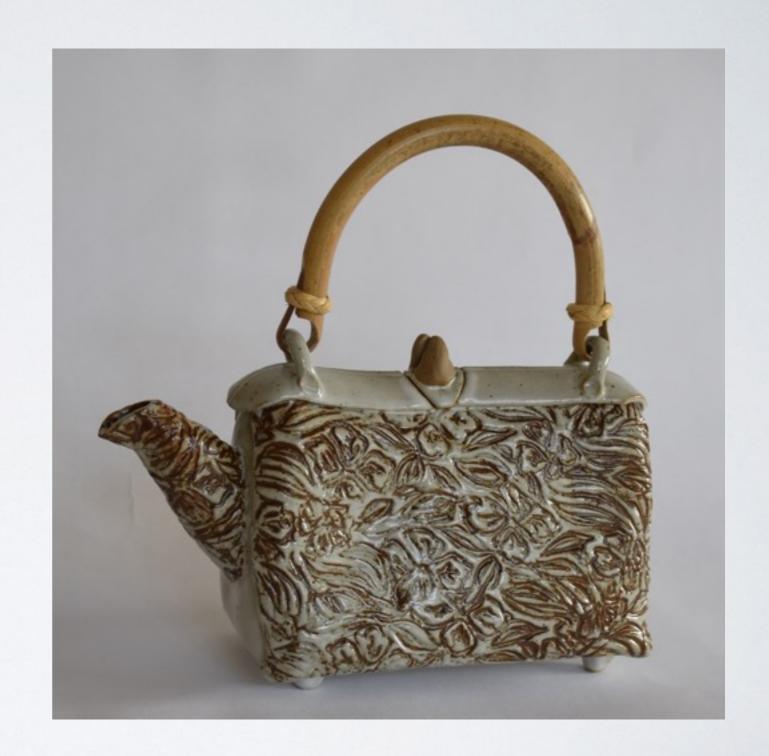

# JEAN WRATHAL

Flower Teapot

Porcelain, Underglaze, Glaze and Rattan

9.5×8×6 inches