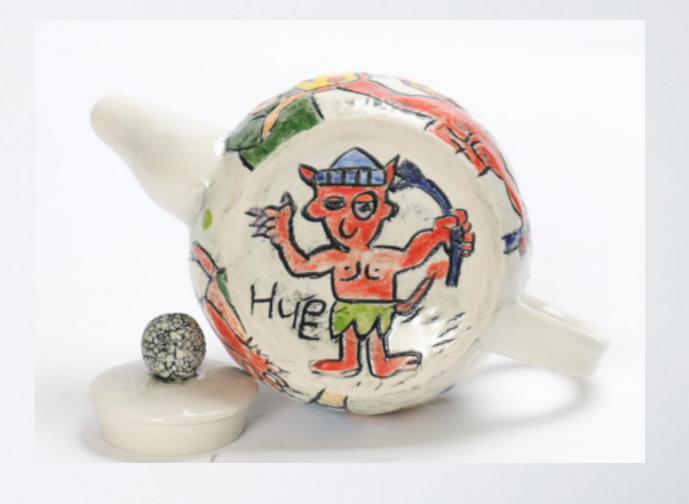

## HUEY HUCK LEE

The Dream of Making a Deal with Demon

Porcelain, Underglaze and Glaze

3.5×6.25×3.5 inches