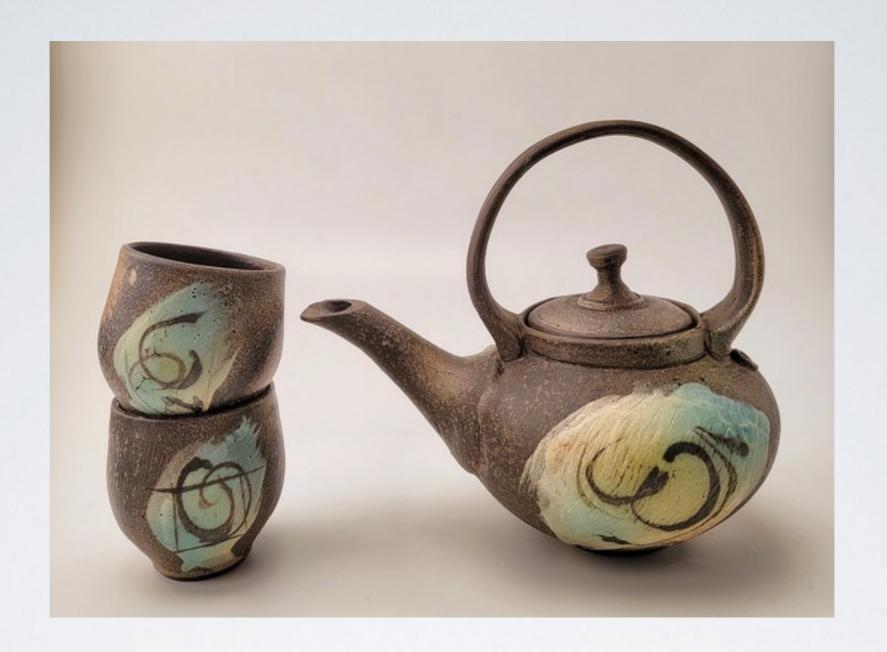

#### AMY SONG

Temmuko Tea Set
Wood-fired Stoneware
8x4x4 inches (teapot)
\$200

### AMY SONG

Tea Set
Wood-fired Stoneware
8x4x4 inches (teapot)
\$200