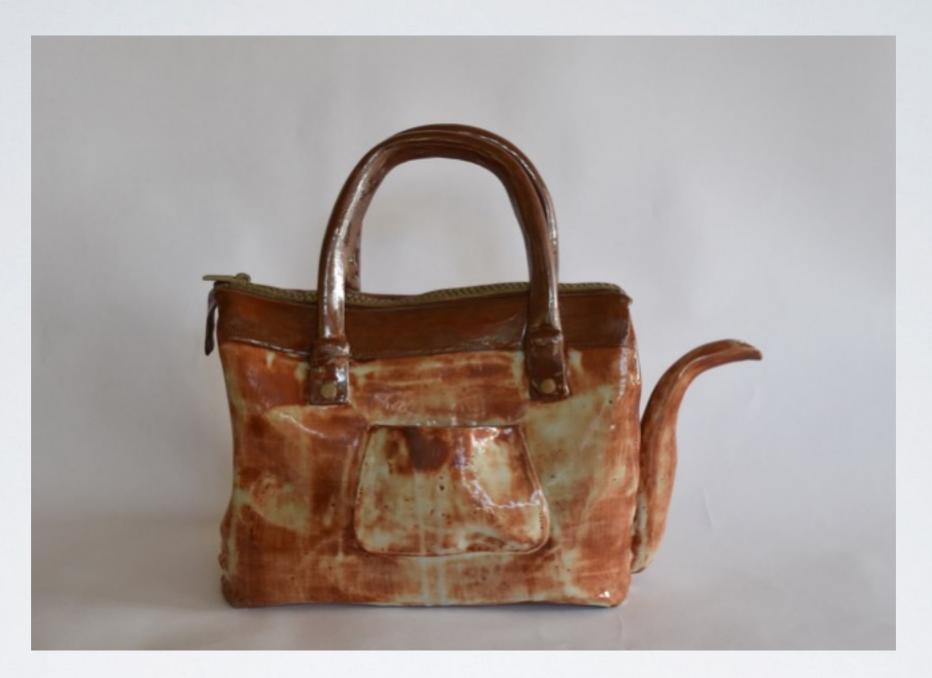

# CATHERINE JOANNY

Deb's Teapot Factory
Clay and Mixed Media
13x8x4 inches
\$175