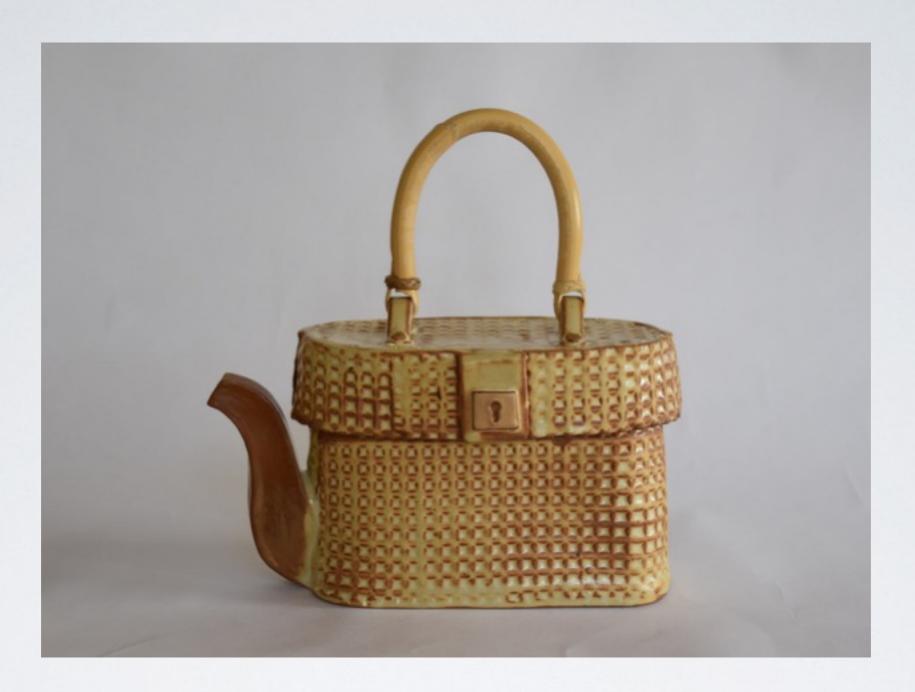

H

Listing Lady
Soda-Fired Stoneware
16×14×11 inches
\$800



#### DAVID SMITH

Pickle
Stoneware, Glaze, Underglaze and Oxides
9x6x5 inches



#### DAVID SMITH

Recycle Teapot
Stoneware, Glaze, Underglaze and Oxides
10x6x4 inches



#### AMY SONG

Temmuko Tea Set
Wood-fired Stoneware
8x4x4 inches (teapot)
\$200



### AMY SONG

Tea Set
Wood-fired Stoneware
8x4x4 inches (teapot)
\$200

# T.R. STEINER

Terrestrial Fragments #3
Soda-Fired Stoneware
| | 1 × | 2 × 4.5 inches | \$300



# T.R. STEINER

Terra Phial
Soda-Fired Stoneware
13.5×14×4.5 inches
\$300



# T.R. STEINER

Ordivician's Cultch #3
Soda-Fired Stoneware
12×13×5.5 inches
(Sold)





### LEATHIA WEST

In The Pocket
Stoneware with Shino Glaze
12×13×5 inches
\$600

## LEATHIA WEST

At Last
Stoneware and Glaze
9x9x4 inches
\$400





#### LEATHIA WEST

The Marisa
Stoneware and Glaze
||x||x4 inches
\$500

# JEAN WRATHAL

Flower Teapot

Porcelain, Underglaze, Glaze and Rattan

9.5×8×6 inches