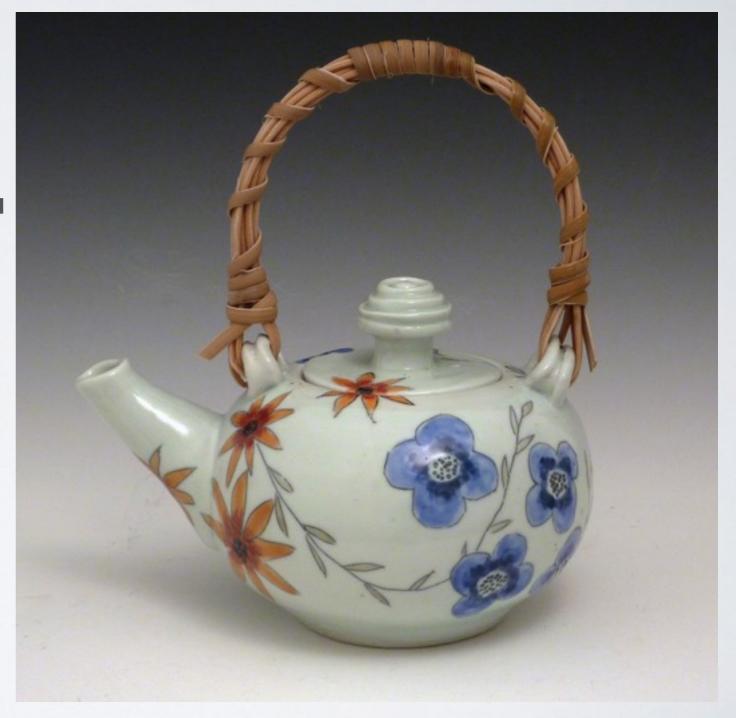

ecycle Teapot
Stoneware, Glaze, Underglaze and Oxides
10x6x4 inches



#### AMY SONG

Temmuko Tea Set
Wood-fired Stoneware
8x4x4 inches (teapot)
\$200



### AMY SONG

Tea Set
Wood-fired Stoneware
8x4x4 inches (teapot)
\$200

# T.R. STEINER

Terrestrial Fragments #3
Soda-Fired Stoneware
| | 1 × | 2 × 4.5 inches | \$300



# T.R. STEINER

Terra Phial
Soda-Fired Stoneware
13.5×14×4.5 inches
\$300



# T.R. STEINER

Ordivician's Cultch #3
Soda-Fired Stoneware
12×13×5.5 inches
(Sold)





### LEATHIA WEST

In The Pocket
Stoneware with Shino Glaze
12×13×5 inches
\$600

## LEATHIA WEST

At Last
Stoneware and Glaze
9x9x4 inches
\$400





#### LEATHIA WEST

The Marisa
Stoneware and Glaze
||x||x4 inches
\$500

# JEAN WRATHAL

Flower Teapot

Porcelain, Underglaze, Glaze and Rattan

9.5×8×6 inches