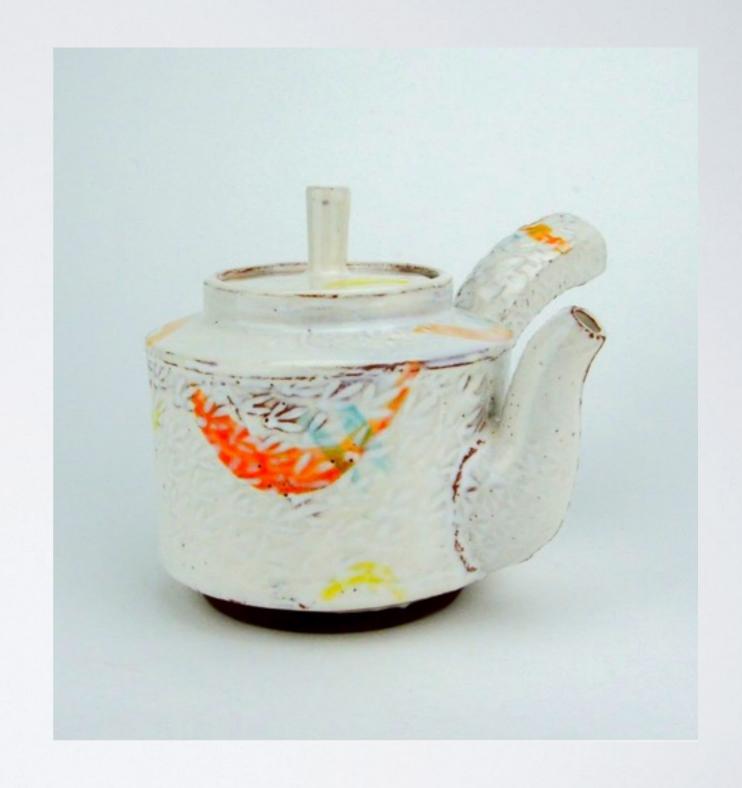

## TEAPOTS IX

January 8-February 26, 2022 Juried by Jen Allen



#### ELKA ADAMOWICZ

Do you take it with milk? White Stoneware, Slip and Glaze

5.5×8×4inches

## DYAN AKKOUCHE

Webbed Teapot
Clay, Underglaze and Glaze
8x6x6 inches
\$150



## DYAN AKKOUCHE

Cubed Teapot
Clay, Underglaze and Glaze
9x6x6 inches
\$150





### JEN ALLEN

**Teapot Clay and Glaze**6.5×7.5×5.5 inches

## KAIT ARNDT

Orange Loop Teapot
Earthenware and Glaze

5×5×7 inches

\$100





### KAIT ARNDT

**Teapot Earthenware and Glaze**  $5 \times 5 \times 7$  inches
\$100



### OSA ATOE

Teapot
Red Stoneware and Glaze
7x7x5 inches
\$350



#### POSEY BACOPOULOS

Yellow Teapot
Majolica on Terracotta, Gold decals

7x9x6 inches



#### POSEY BACOPOULOS

Paisley Teapot
Majolica on Terracotta, Gold decals
7x9x5 inches

### HAYNE BAYLESS

Side-Handled Teapot
Clay, Glaze and Cocobolo wood

7x9x5 inches





### ANNE BOWEN

Tropical Waters
Soda-fired Stoneware

8x8x6 inches



#### SAMANTHA BRIEGEL

Sequined Mermaid Teapot Porcelain, Glaze and Luster 7.5×10×6 inches



### WES BROWN

Teapot

Iron-rich clay, reduction fired

6x10x7.5 inches

### TIM CARR

Teapot
Clay and Glaze
12×8.5×14.5 inches
\$700



### HORACIO CASILLAS



Cathedral Teapot
Clay, Slip, Underglaze and Glaze