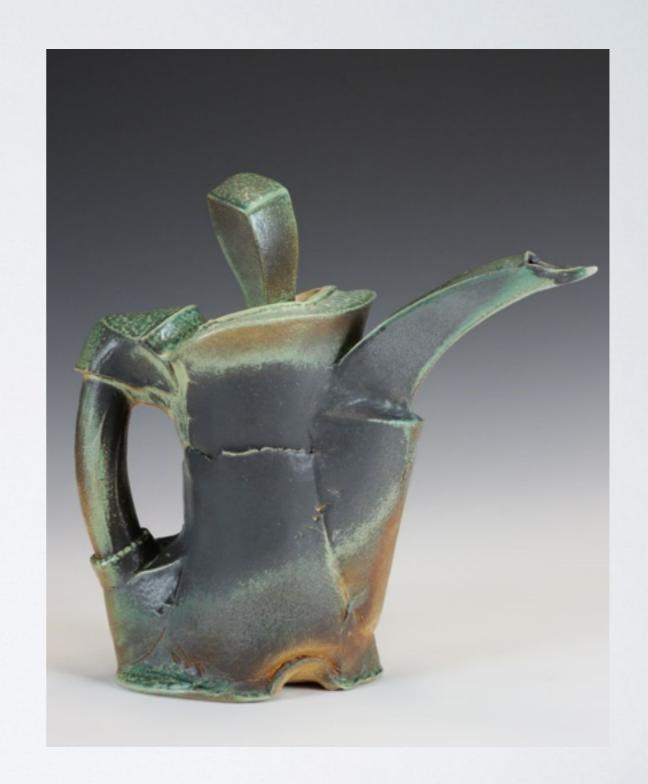

## STEVE HILTON

Teapot
Stoneware and Oxides
8×7.5×8.5 inches
\$1000

### STEVE HILTON

Black Teapot
Stoneware and Oxides
8x7.5x8.5 inches
\$1000