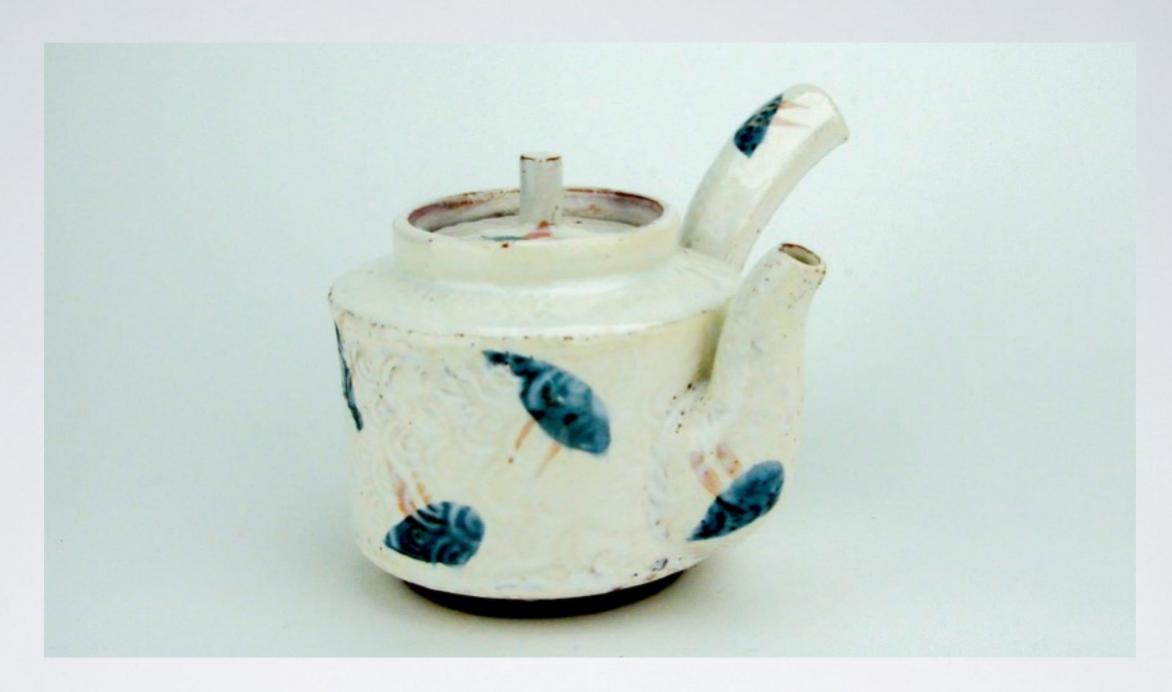

### KAIT ARNDT

**Teapot Earthenware and Glaze**  $5 \times 5 \times 7$  inches
\$100