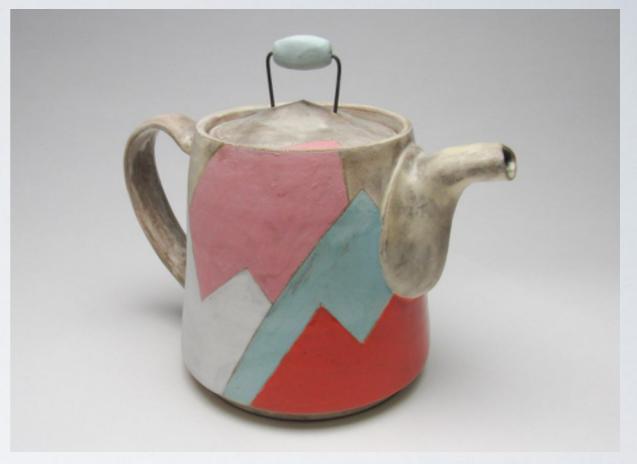

## LISA GIULIANI

## Mountains Earthenware, Terra Sig and Glaze 6.5×8×5 inches \$150