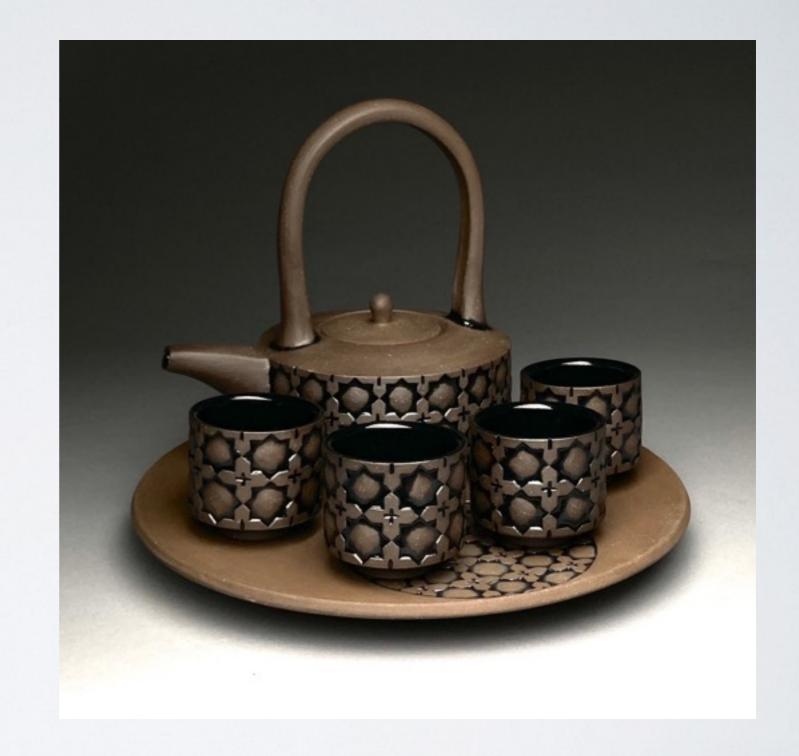

#### SAMANTHA BRIEGEL

Sequined Mermaid Teapot Porcelain, Glaze and Luster 7.5×10×6 inches



### WES BROWN

Teapot

Iron-rich clay, reduction fired

6x10x7.5 inches

### TIM CARR

Teapot
Clay and Glaze
12×8.5×14.5 inches
\$700



### HORACIO CASILLAS



Cathedral Teapot
Clay, Slip, Underglaze and Glaze
7.25×7×6 inches
\$175





#### CYNTHIA DEITCH

Aladdin's Lamp
Porcelain and Glaze
6×9×6 inches
\$170



### BEVERLY FETTERMAN

Teapot with Grog
B-mix and Grog
9×16×6 inches
\$160

## BEVERLY FETTERMAN

Texture Teapot
Porcelain and Glaze
9x7.5x5.5 inches
\$120



## BEVERLY FETTERMAN

**Crusty Teapot**Porcelain and Sodium Silicate

7x6.5x5 inches



## HEIDI FRANK

Mid-Mod Steeper
Clay and Glaze
6.5×3×7 inches
\$310



## YOSHI FUJII

Tea Set
Clay and Glaze
8x7.5x6 inches (teapot)
\$475





### LISA GIULIANI

**Ovals** 

Earthenware, Terra Sig and Glaze 6.x8x4 inches (Sold)

## LISA GIULIANI



## Mountains Earthenware, Terra Sig and Glaze 6.5×8×5 inches \$150





#### EUNKYUNG HAN

Walk in the Woods
Clay and Glaze
7x8x5 inches
(Sold)



### EUNKYUNG HAN

Sweet Swirling
Clay and Glaze
6×8×5 inches
\$200

## JASON HESS

**Teapot**Reduction Cooled Wood-fired
Stoneware

5x7x6 inches





### JASON HESS

**Teapot with Barrel Handle**Reduction Cooled Wood-fired Stoneware
6x7x6 inches

## JASON HESS

Teapot, Green and Gold
Reduction Cooled Wood-fired
Stoneware
6x7x6 inches
\$185



## STEVE HILTON

Teapot
Stoneware and Oxides
8×7.5×8.5 inches
\$1000





### STEVE HILTON

Black Teapot
Stoneware and Oxides
8x7.5x8.5 inches
\$1000

## MIKE JABUR

Teapot
Porcelain and Glaze
10x8x