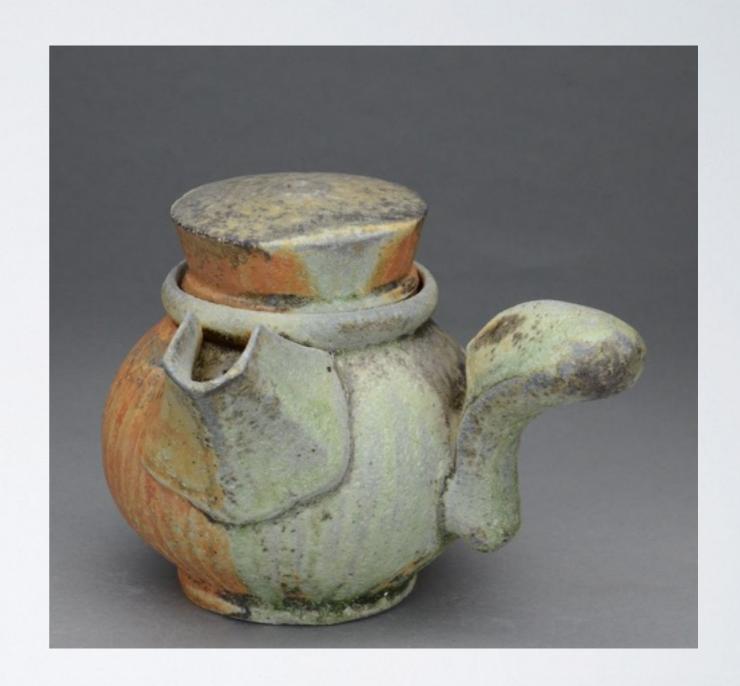

## JASON HESS

**Teapot**Reduction Cooled Wood-fired
Stoneware

5x7x6 inches

### JASON HESS

**Teapot with Barrel Handle**Reduction Cooled Wood-fired Stoneware
6x7x6 inches

## JASON HESS

Teapot, Green and Gold
Reduction Cooled Wood-fired
Stoneware
6x7x6 inches
\$185