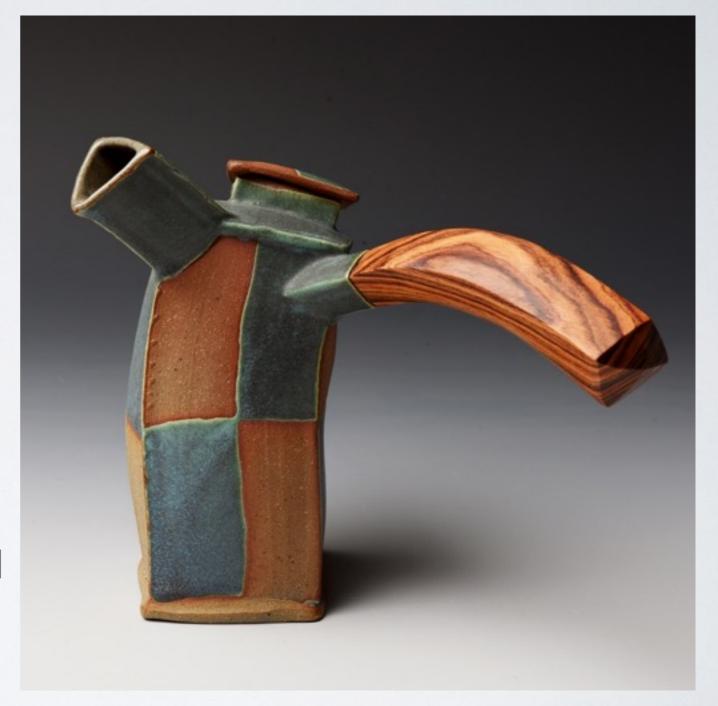

### HAYNE BAYLESS

Side-Handled Teapot
Clay, Glaze and Cocobolo wood

7x9x5 inches