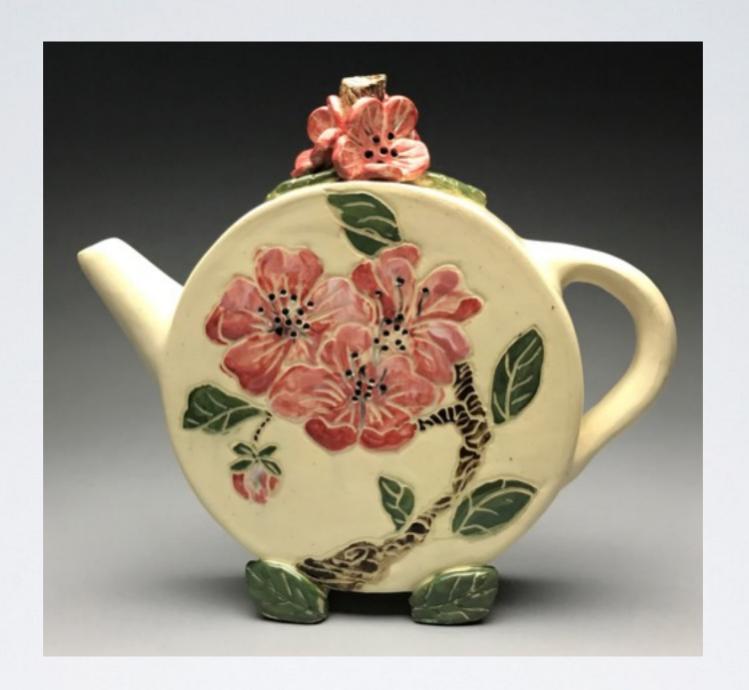

# JEAN WRATHAL

Flower Teapot

Porcelain, Underglaze, Glaze and Rattan

9.5×8×6 inches