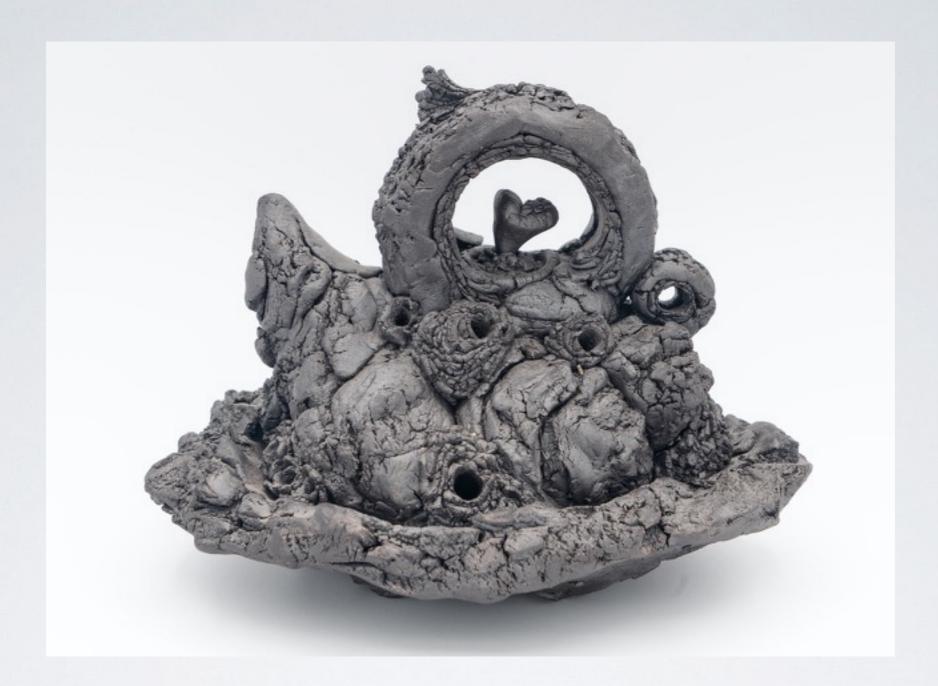

## HUEY HUCK LEE

The Dream of Making a Deal with Demon

Porcelain, Underglaze and Glaze

3.5×6.25×3.5 inches