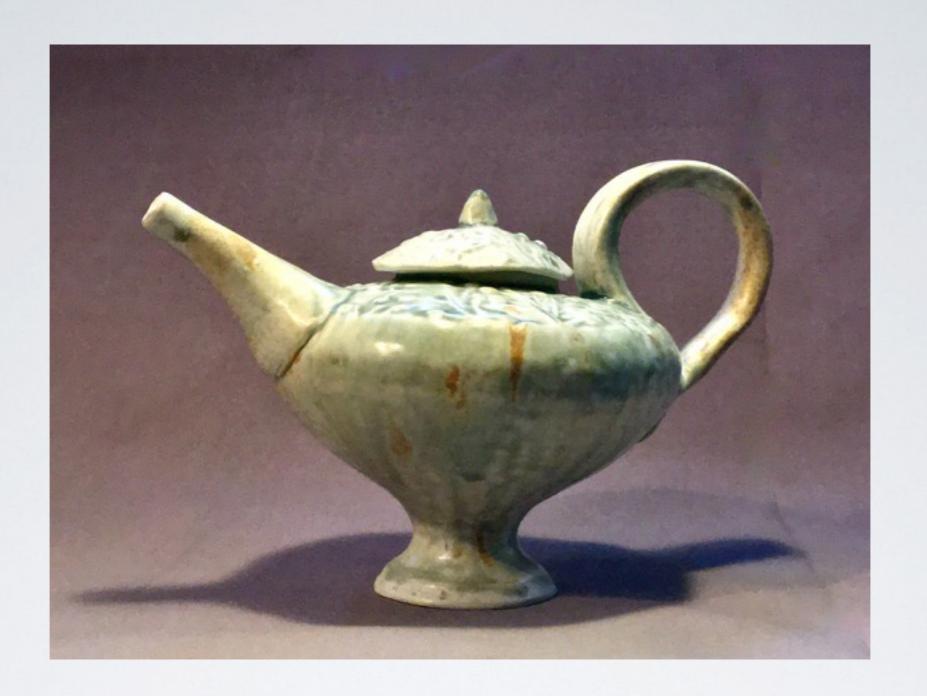

ot Earthenware and Glaze**  $5 \times 5 \times 7$  inches
\$100



### OSA ATOE

Teapot
Red Stoneware and Glaze
7x7x5 inches
\$350



#### POSEY BACOPOULOS

Yellow Teapot
Majolica on Terracotta, Gold decals

7x9x6 inches



#### POSEY BACOPOULOS

Paisley Teapot
Majolica on Terracotta, Gold decals
7x9x5 inches

### HAYNE BAYLESS

Side-Handled Teapot
Clay, Glaze and Cocobolo wood

7x9x5 inches





### ANNE BOWEN

Tropical Waters
Soda-fired Stoneware

8x8x6 inches



#### SAMANTHA BRIEGEL

Sequined Mermaid Teapot Porcelain, Glaze and Luster 7.5×10×6 inches



### WES BROWN

Teapot

Iron-rich clay, reduction fired

6x10x7.5 inches

### TIM CARR

Teapot
Clay and Glaze
12×8.5×14.5 inches
\$700



### HORACIO CASILLAS



Cathedral Teapot
Clay, Slip, Underglaze and Glaze
7.25×7×6 inches
\$175





#### CYNTHIA DEITCH

Aladdin's Lamp
Porcelain and Glaze
6×9×6 inches
\$170



### BEVERLY FETTERMAN

Teapot with Grog
B-mix and Grog
9×16×6 inches
\$160

## BEVERLY FETTERMAN

Texture Teapot
Porcelain and Glaze
9x7.5x5.5 inches
\$120



## BEVERLY FETTERMAN

**Crusty Teapot**Porcelain and Sodium Silicate

7x6.5x5 inches



## HEIDI FRANK

Mid-Mod Steeper
Clay and Glaze
6.5×3×7 inches
\$310



## YOSHI FUJII

Tea Set
Clay and Glaze
8x7.5x6 inches (teapot)
\$475





### LISA GIULIANI

**Ovals** 

Earthenware, Terra Sig and Glaze 6.x8x4 inches (Sold)

## LISA GIULIANI



## Mountains Earthenware, Terra Sig and Glaze 6.5×8×5 inches \$150





#### EUNKYUNG HAN

Walk in the Woods
Clay and Glaze
7x8x5 inches
(Sold)



### EUNKYUNG HAN

Sweet Swirling
Clay and Glaze
6×8×5 inches
\$200

## JASO