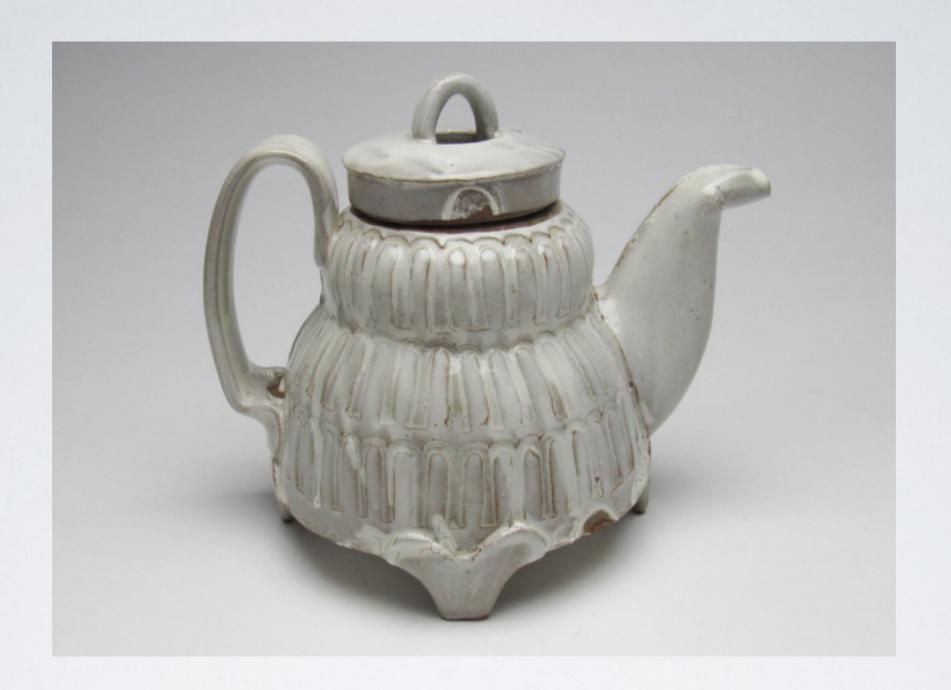

## JASON HESS

**Teapot**Reduction Cooled Wood-fired
Stoneware

5x7x6 inches

### JASON HESS

**Teapot with Barrel Handle**Reduction Cooled Wood-fired Stoneware
6x7x6 inches

## JASON HESS

Teapot, Green and Gold
Reduction Cooled Wood-fired
Stoneware
6x7x6 inches
\$185