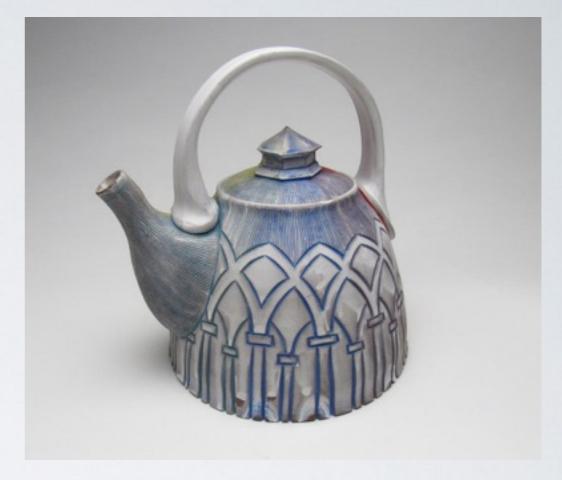

### HORACIO CASILLAS

Cathedral Teapot
Clay, Slip, Underglaze and Glaze
7.25×7×6 inches
\$175