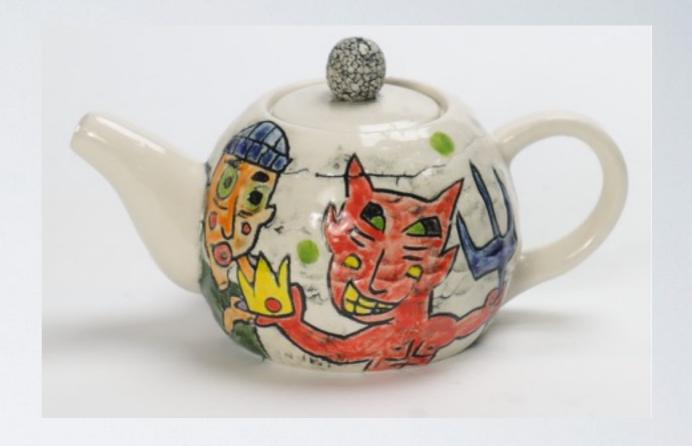

## HUEY HUCK LEE

The Dream of Making a Deal with Demon

Porcelain, Underglaze and Glaze

3.5×6.25×3.5 inches