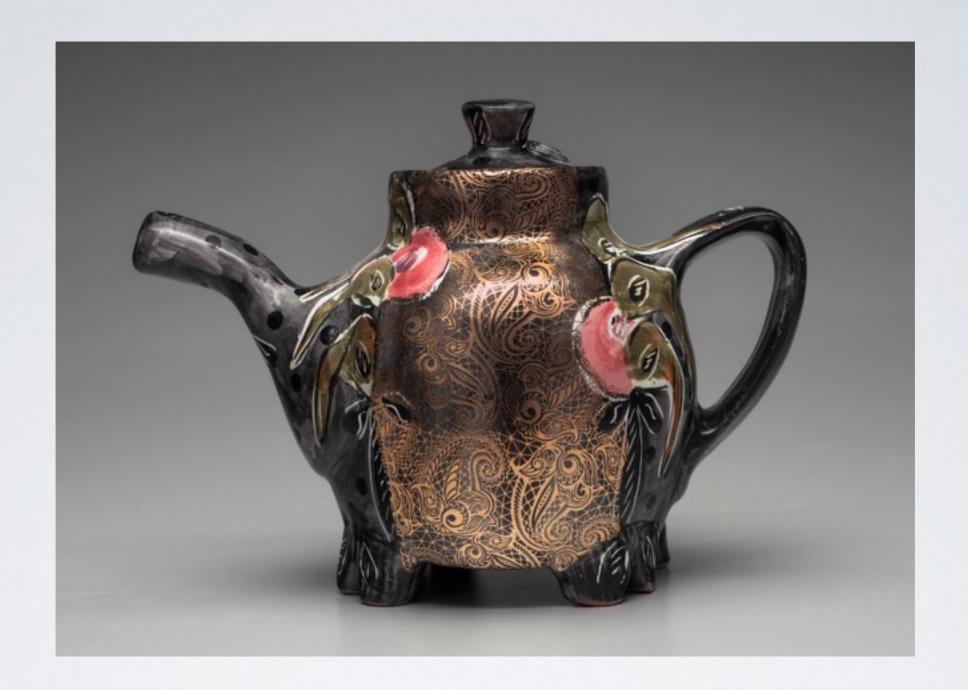

#### POSEY BACOPOULOS

Paisley Teapot
Majolica on Terracotta, Gold decals
7x9x5 inches