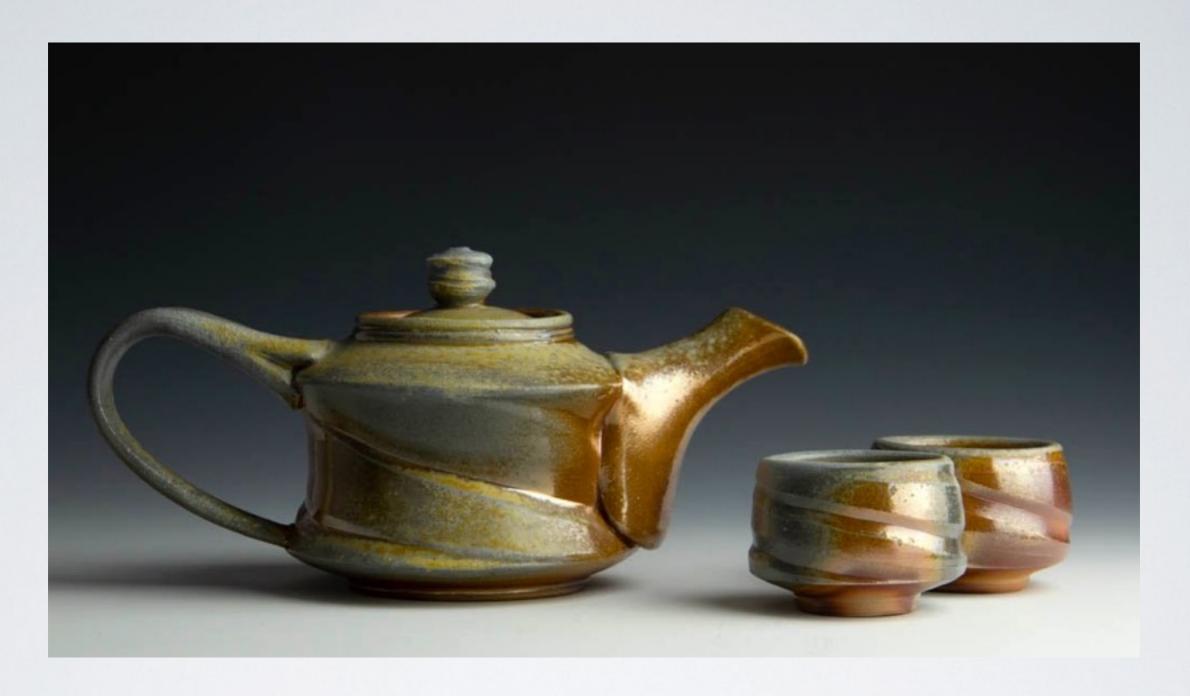

#### AMY SONG

Temmuko Tea Set
Wood-fired Stoneware
8x4x4 inches (teapot)
\$200

### AMY SONG

Tea Set
Wood-fired Stoneware
8x4x4 inches (teapot)
\$200