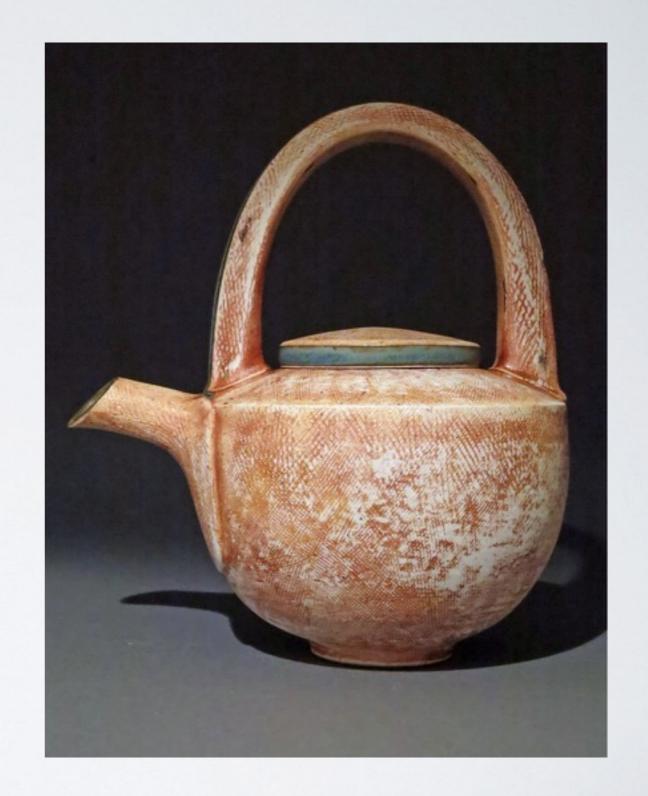

COPOULOS

Paisley Teapot
Majolica on Terracotta, Gold decals
7x9x5 inches

### HAYNE BAYLESS

Side-Handled Teapot
Clay, Glaze and Cocobolo wood

7x9x5 inches





### ANNE BOWEN

Tropical Waters
Soda-fired Stoneware

8x8x6 inches



#### SAMANTHA BRIEGEL

Sequined Mermaid Teapot Porcelain, Glaze and Luster 7.5×10×6 inches



### WES BROWN

Teapot

Iron-rich clay, reduction fired

6x10x7.5 inches

### TIM CARR

Teapot
Clay and Glaze
12×8.5×14.5 inches
\$700



### HORACIO CASILLAS



Cathedral Teapot
Clay, Slip, Underglaze and Glaze
7.25×7×6 inches
\$175





#### CYNTHIA DEITCH

Aladdin's Lamp
Porcelain and Glaze
6×9×6 inches
\$170



### BEVERLY FETTERMAN

Teapot with Grog
B-mix and Grog
9×16×6 inches
\$160

## BEVERLY FETTERMAN

Texture Teapot
Porcelain and Glaze
9x7.5x5.5 inches
\$120



## BEVERLY FETTERMAN

**Crusty Teapot**Porcelain and Sodium Silicate

7x6.5x5 inches



## HEIDI FRANK

Mid-Mod Steeper
Clay and Glaze
6.5×3×7 inches
\$310



## YOSHI FUJII

Tea Set
Clay and Glaze
8x7.5x6 inches (teapot)
\$475





### LISA GIULIANI

**Ovals** 

Earthenware, Terra Sig and Glaze 6.x8x4 inches (Sold)

## LISA GIULIANI



## Mountains Earthenware, Terra Sig and Glaze 6.5×8×5 inches \$150





#### EUNKYUNG HAN

Walk in the Woods
Clay and Glaze
7x8x5 inches
(Sold)



### EUNKYUNG HAN

Sweet Swirling
Clay and Glaze
6×8×5 inches
\$200

## JASON HESS

**Teapot**Reduction Cooled Wood-fired
Stoneware

5x7x6 inches





### JASON HESS

**Teapot with Barrel Handle**Reduction Cooled Wood-fired Stoneware
6x7x6 inches

## JASON HESS

Teapot, Green and Gold
Reduction Cooled Wood-fired