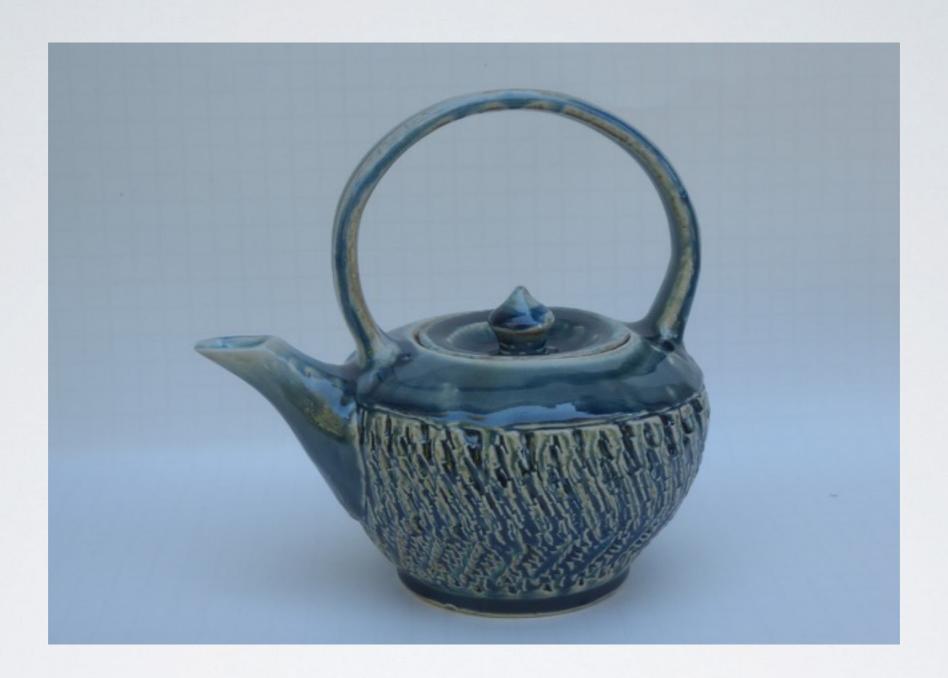

Do you take it with milk? White Stoneware, Slip and Glaze

5.5×8×4inches

## DYAN AKKOUCHE

Webbed Teapot
Clay, Underglaze and Glaze
8x6x6 inches
\$150



## DYAN AKKOUCHE

Cubed Teapot
Clay, Underglaze and Glaze
9x6x6 inches
\$150





### JEN ALLEN

**Teapot Clay and Glaze**6.5×7.5×5.5 inches

## KAIT ARNDT

Orange Loop Teapot
Earthenware and Glaze

5×5×7 inches

\$100





### KAIT ARNDT

**Teapot Earthenware and Glaze**  $5 \times 5 \times 7$  inches
\$100



### OSA ATOE

Teapot
Red Stoneware and Glaze
7x7x5 inches
\$350



#### POSEY BACOPOULOS

Yellow Teapot
Majolica on Terracotta, Gold decals

7x9x6 inches



#### POSEY BACOPOULOS

Paisley Teapot
Majolica on Terracotta, Gold decals
7x9x5 inches

### HAYNE BAYLESS

Side-Handled Teapot
Clay, Glaze and Cocobolo wood

7x9x5 inches





### ANNE BOWEN

Tropical Waters
Soda-fired Stoneware

8x8x6 inches



#### SAMANTHA BRIEGEL

Sequined Mermaid Teapot Porcelain, Glaze and Luster 7.5×10×6 inches



### WES BROWN

Teapot

Iron-rich clay, reduction fired

6x10x7.5 inches

### TIM CARR

Teapot
Clay and Glaze
12×8.5×14.5 inches
\$700



### HORACIO CASILLAS



Cathedral Teapot
Clay, Slip, Underglaze and Glaze
7.25×7×6 inches
\$175





#### CYNTHIA DEITCH

Aladdin's Lamp
Porcelain and Glaze
6×9×6 inches
\$170



### BEVERLY FETTERMAN

Teapot with Grog
B-mix and Grog
9×16×6 inches
\$160

## BEVERLY FETTERMAN

Texture Teapot
Porcelain and Glaze
9x7.5x5.5 inches
\$120



## BEVERLY FETTERMAN

**Crusty Teapot**Porcelain and Sodium Silicate

7x6.5x5 inches



## HEIDI FRANK

Mid-Mod Steeper
Clay and Glaze
6.5×3×7 inches
\$310