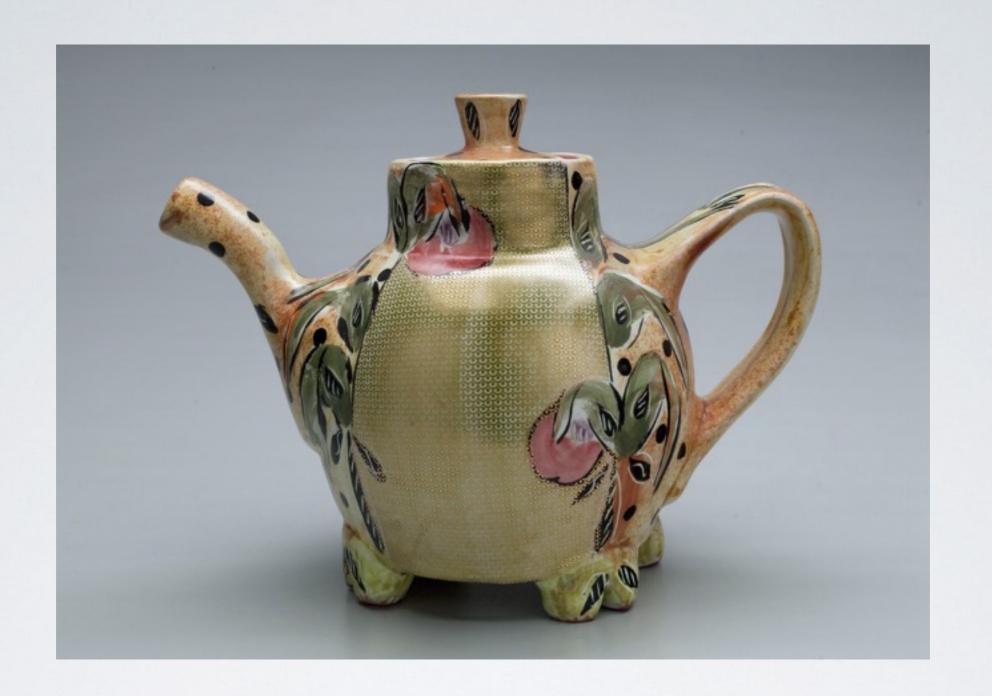

### CATHERINE JOANNY

**Cherry Blossoms** 

Stoneware, Underglaze and Glaze

 $8 \times 9.5 \times 2.5$  inches