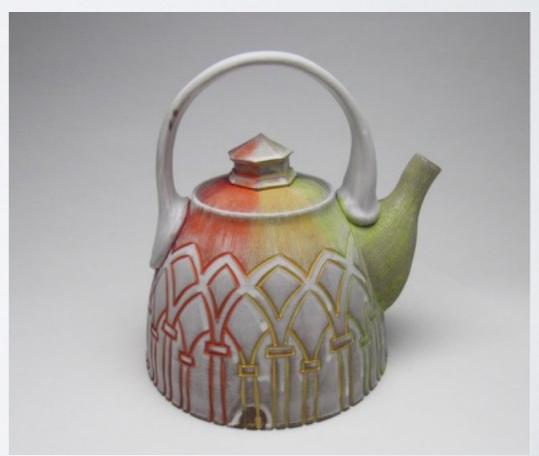

### HORACIO CASILLAS

Cathedral Teapot
Clay, Slip, Underglaze and Glaze
7.25×7×6 inches
\$175