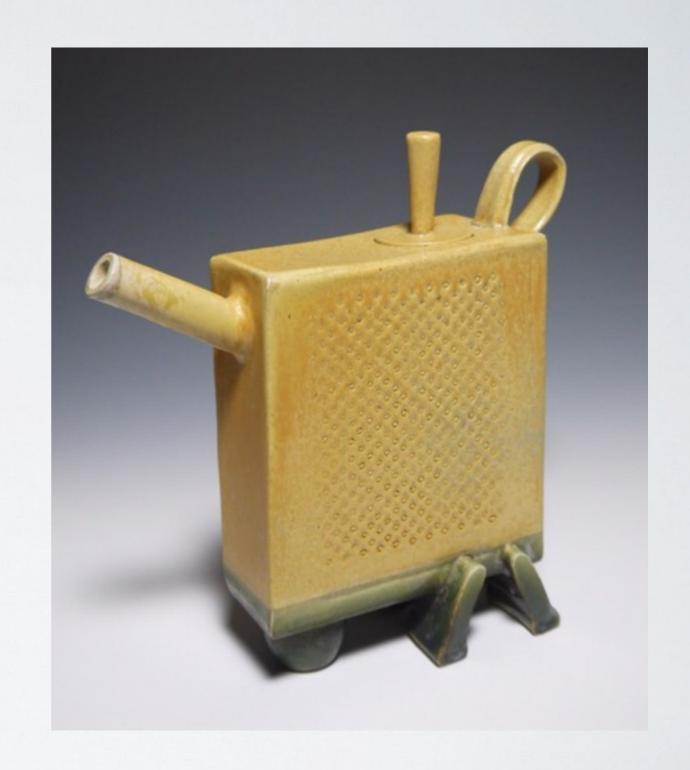

#### AMY SONG

Temmuko Tea Set
Wood-fired Stoneware
8x4x4 inches (teapot)
\$200

### AMY SONG

Tea Set
Wood-fired Stoneware
8x4x4 inches (teapot)
\$200