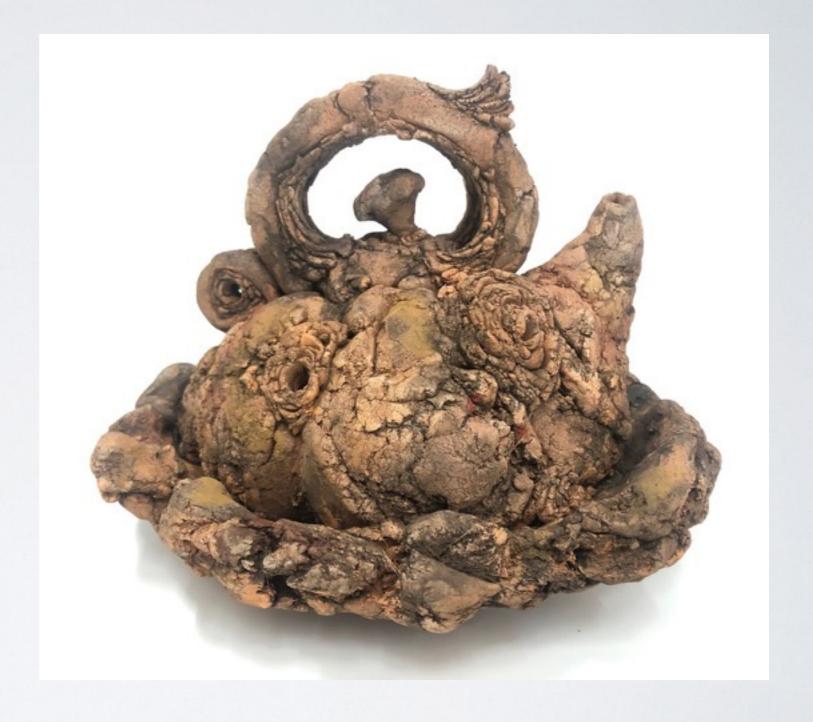

## HUEY HUCK LEE

The Dream of Making a Deal with Demon

Porcelain, Underglaze and Glaze

3.5×6.25×3.5 inches