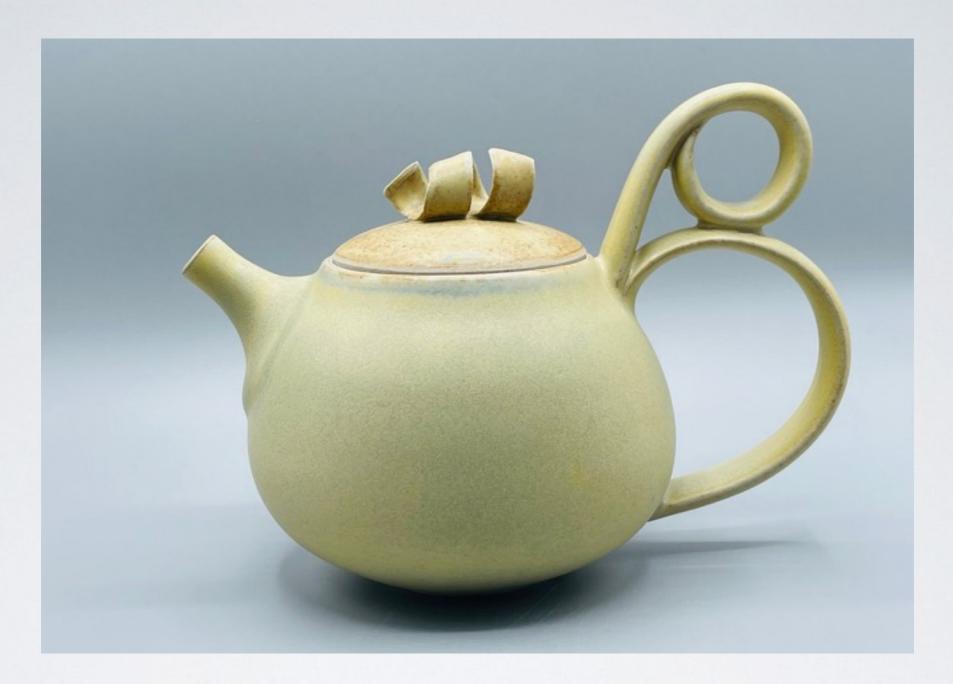

### JASON HESS

**Teapot with Barrel Handle**Reduction Cooled Wood-fired Stoneware
6x7x6 inches