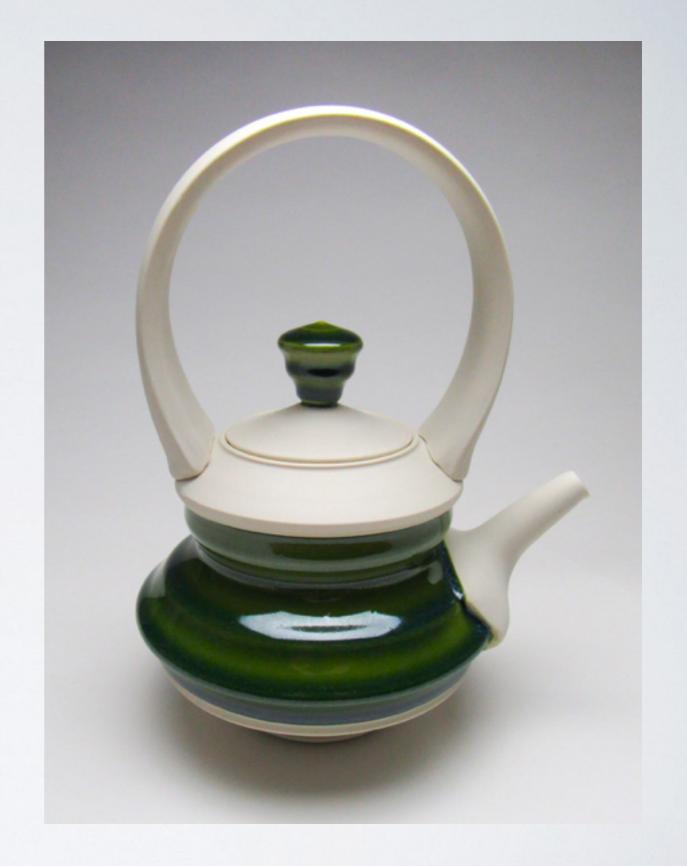

### KAIT ARNDT

**Teapot Earthenware and Glaze**  $5 \times 5 \times 7$  inches
\$100