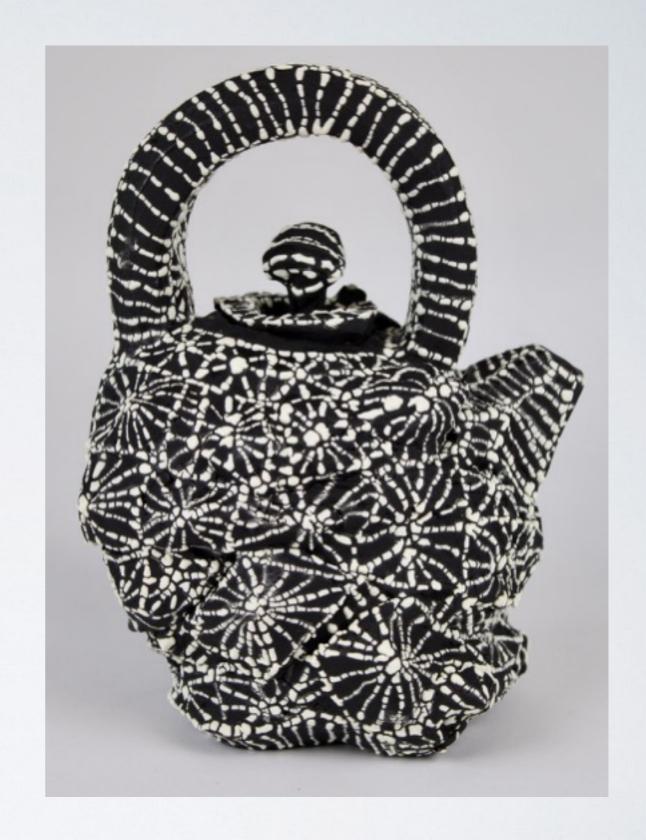

## TEAPOTS IX

January 8-February 26, 2022 Juried by Jen Allen



#### ELKA ADAMOWICZ

Do you take it with milk? White Stoneware, Slip and Glaze

5.5×8×4inches

## DYAN AKKOUCHE

Webbed Teapot
Clay, Underglaze and Glaze
8x6x6 inches
\$150



## DYAN AKKOUCHE

Cubed Teapot
Clay, Underglaze and Glaze
9x6x6 inches
\$150





### JEN ALLEN

**Teapot Clay and Glaze**6.5×7.5×5.5 inches

## KAIT ARNDT

Orange Loop Teapot
Earthenware and Glaze

5×5×7 inches

\$100





### KAIT ARNDT

**Teapot Earthenware and Glaze**  $5 \times 5 \times 7$  inches
\$100



### OSA ATOE

Teapot
Red Stoneware and Glaze
7x7x5 inches
\$350



#### POSEY BACOPOULOS

Yellow Teapot
Majolica on Terracotta, Gold decals

7x9x6 inches



#### POSEY BACOPOULOS

Paisley Teapot
Majolica on Terracotta, Gold decals
7x9x5 inches

### HAYNE BAYLESS

Side-Handled Teapot
Clay, Glaze and Cocobolo wood

7x9x5 inches





### ANNE BOWEN

Tropical Waters
Soda-fired Stoneware

8x8x6 inches



#### SAMANTHA BRIEGEL

Sequined Mermaid Teapot Porcelain, Glaze and Luster 7.5×10×