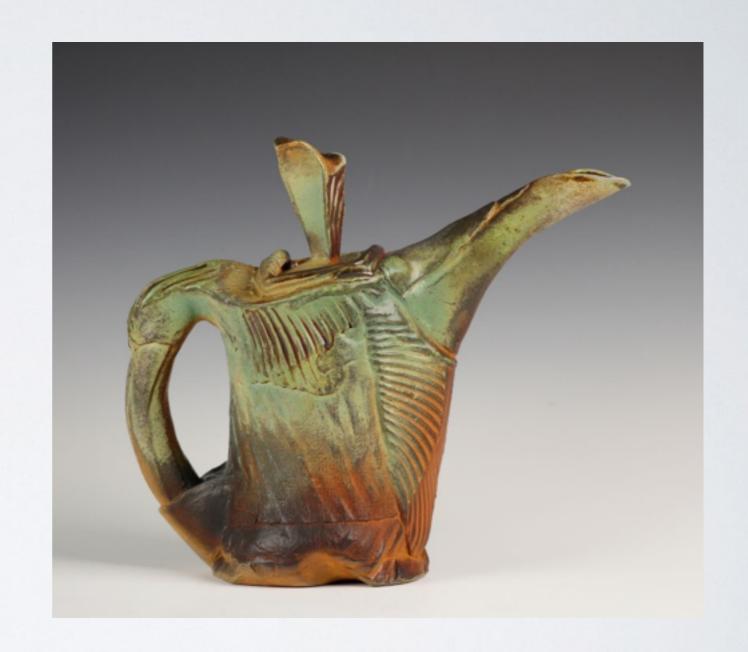

# T.R. STEINER

Terrestrial Fragments #3
Soda-Fired Stoneware
| | 1 × | 2 × 4.5 inches | \$300

# T.R. STEINER

Terra Phial
Soda-Fired Stoneware
13.5×14×4.5 inches
\$300

# T.R. STEINER

Ordivician's Cultch #3
Soda-Fired Stoneware
12×13×5.5 inches
(Sold)