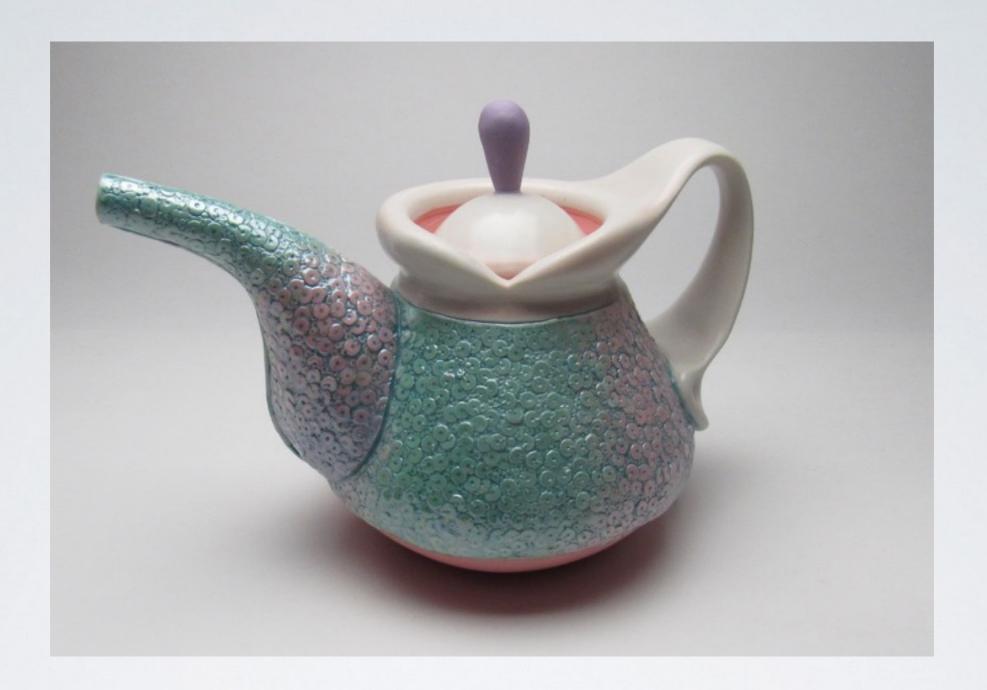

#### SAMANTHA BRIEGEL

Sequined Mermaid Teapot Porcelain, Glaze and Luster 7.5×10×6 inches