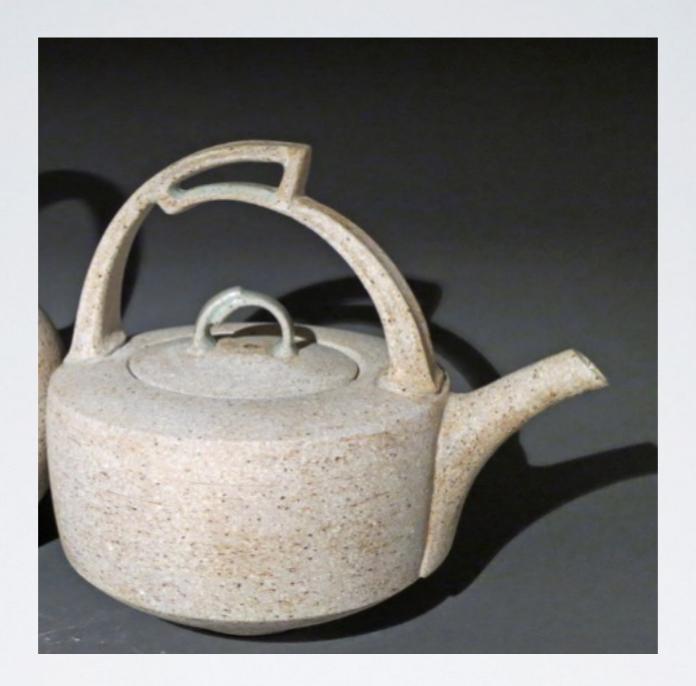

E

Teapot
Red Stoneware and Glaze
7x7x5 inches
\$350



#### POSEY BACOPOULOS

Yellow Teapot
Majolica on Terracotta, Gold decals

7x9x6 inches



#### POSEY BACOPOULOS

Paisley Teapot
Majolica on Terracotta, Gold decals
7x9x5 inches

### HAYNE BAYLESS

Side-Handled Teapot
Clay, Glaze and Cocobolo wood

7x9x5 inches





### ANNE BOWEN

Tropical Waters
Soda-fired Stoneware

8x8x6 inches



#### SAMANTHA BRIEGEL

Sequined Mermaid Teapot Porcelain, Glaze and Luster 7.5×10×6 inches



### WES BROWN

Teapot

Iron-rich clay, reduction fired

6x10x7.5 inches

### TIM CARR

Teapot
Clay and Glaze
12×8.5×14.5 inches
\$700



### HORACIO CASILLAS



Cathedral Teapot
Clay, Slip, Underglaze and Glaze
7.25×7×6 inches
\$175





#### CYNTHIA DEITCH

Aladdin's Lamp
Porcelain and Glaze
6×9×6 inches
\$170



### BEVERLY FETTERMAN

Teapot with Grog
B-mix and Grog
9×16×6 inches
\$160

## BEVERLY FETTERMAN

Texture Teapot
Porcelain and Glaze
9x7.5x5.5 inches
\$120



## BEVERLY FETTERMAN

**Crusty Teapot**Porcelain and Sodium Silicate

7x6.5x5 inches



## HEIDI FRANK

Mid-Mod Steeper
Clay and Glaze
6.5×3×7 inches
\$310



## YOSHI FUJII

Tea Set
Clay and Glaze
8x7.5x6 inches (teapot)
\$475





### LISA GIULIANI

**Ovals** 

Earthenware, Terra Sig and Glaze 6.x8x4 inches (Sold)

## LISA GIULIANI



## Mountains Earthenware, Terra Sig and Glaze 6.5×8×5 inches \$150





#### EUNKYUNG HAN

Walk in the Woods
Clay and Glaze
7x8x5 inches
(Sold)



### EUNKYUNG HAN

Sweet Swirling
Clay and Glaze
6×8×5 inches
\$200

## JASON HESS

**Teapot**Reduction Cooled Wood-fired
Stoneware

5x7x6 inches





###